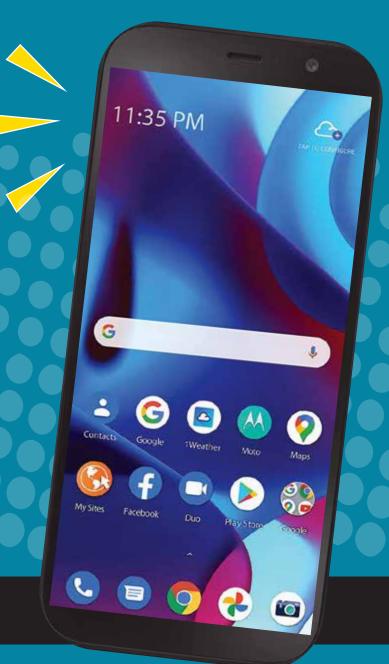

# Marize Marize Tomorrow! 3 Steps to

Step 1 REGISTER

Online at www.registercw.com

Step 2 | Share invitations to support and

Step 3 Pick up your prize

TOMORROW
See Participant Dashboard for details!









D, E









Be the envy of all of your friends!

\*This level is not cumulative.

A, B, C,

D, E



are on the go! Easy to pack, store, and inflate!

**Prizes** 

A, B, C,

D, E

# • **SELL 120 ITEMS**

### Win a \$50 Visa Card!

Personalize your prize! Purchase whatever your heart desires with this \$50 VISA gift card! Works anywhere VISA is accepted or take it to the bank and trade it for cash.

PLUS
Prizes
A, B, C,
D, E

\*This level is not cumulative.



# SELL 150 ITEMS



\*This level is not cumulative.

#### Win a \$100 Visa Card!

Double the cash, double the prizes! Purchase your own prize with this \$100 VISA gift card! Works anywhere VISA is accepted or take it to the bank and trade it for cash.



## © SELL 200 ITEMS

Win a \$150 Visa Card!

\$150 VISA Card

PLUS
Prizes
A, B, C,
D, E

PLUS

Prizes

A, B, C,

D, E

A, B, C,

D, E

\$150 worth of prizes? You've earned it! Pick