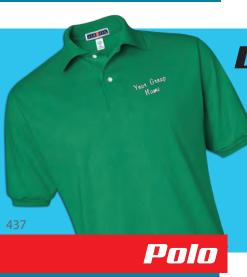

## Wear Your Spirit 20 Prize Program

| Embroidery Sportswear Order Form     |                                                              |
|--------------------------------------|--------------------------------------------------------------|
| Seller Name:                         |                                                              |
| Organization Name:                   |                                                              |
| Total Items Sold:                    |                                                              |
| Adult Sizes: □SM □MED □LG □XLG       | XXL (Check size if applicable)                               |
| Youth Sizes: □YSM □YMED □YLG (Checks | ize if applicable)                                           |
| Level I — Cap  Cap  T-Shirt          | 20 Items Sold  Pick Your Font:  ATHLETIC BLOCK  Brody Script |
| Level 2  Polo  Sweatshirt            | Pick Your Font:  ATHLETIC BLOCK  Brody Script                |
| Level 3 ——— 60 Items Sold            |                                                              |
| Hoodie  Duffle Bag                   | Pick Your Font:  ATHLETIC BLOCK  Brody Script                |