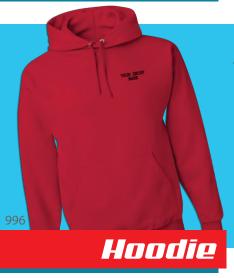

## Wear Your Spirit 20 Prize Program

| Embroidery Sportswear Order Form     |                                                              |
|--------------------------------------|--------------------------------------------------------------|
| Seller Name:                         |                                                              |
| Organization Name:                   |                                                              |
| Total Items Sold:                    |                                                              |
| Adult Sizes: □SM □MED □LG □XLG       | XXL (Check size if applicable)                               |
| Youth Sizes: □YSM □YMED □YLG (Checks | ize if applicable)                                           |
| Level I — Cap  Cap  T-Shirt          | 20 Items Sold  Pick Your Font:  ATHLETIC BLOCK  Brody Script |
| Level 2  Polo  Sweatshirt            | Pick Your Font:  ATHLETIC BLOCK  Brody Script                |
| Level 3 ——— 60 Items Sold            |                                                              |
| Hoodie  Duffle Bag                   | Pick Your Font:  ATHLETIC BLOCK  Brody Script                |