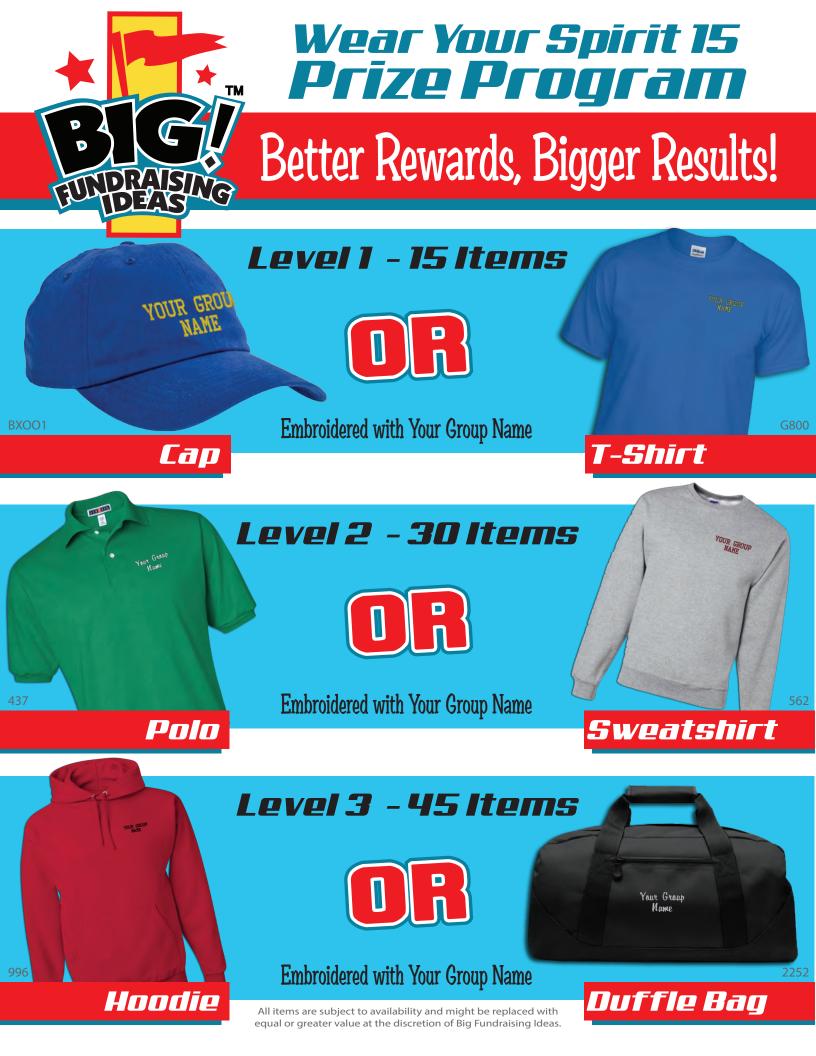

## Wear Your Spirit 15 Prize Program

## Embroidery Sportswear Order Form

| Seller Name:                                                                                                                                   |                                                   |
|------------------------------------------------------------------------------------------------------------------------------------------------|---------------------------------------------------|
| Organization Name:                                                                                                                             |                                                   |
| Total Items Sold:                                                                                                                              |                                                   |
| Adult Sizes:       SM       MED       LG       XLG       XXL         Youth Sizes:       YSM       YMED       YLG       (Check size if applied) |                                                   |
| Level I 15   Cap   OR   T-Shirt                                                                                                                | Pick Your Font:  ATHLETIC BLOCK Brody Script      |
| Level 2 30   Polo   OR   Sweatshirt                                                                                                            | Pick Your Font:<br>ATHLETIC BLOCK<br>Brody Script |
| Level 3                                                                                                                                        | Pick Your Font:<br>ATHLETIC BLOCK<br>Brody Script |