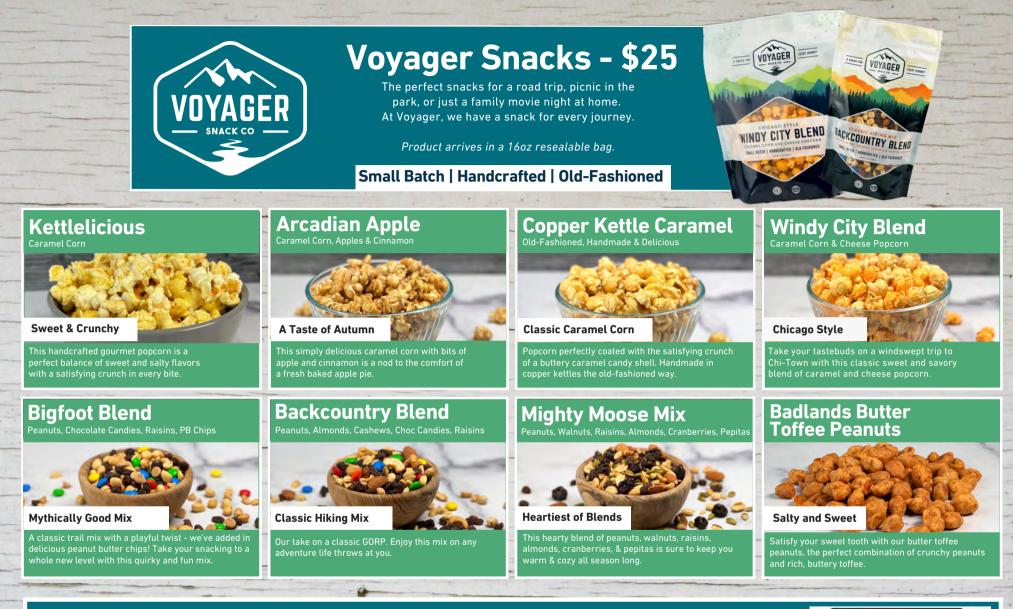

## VOYAGER SNACK CO

**UNTRY BLE** 

ARCADIAN APPLE

| Organization: Please keep original order form for redistribution with product. |                                                                                                |                                     |                     |               | \$25 Each OFFICE |                       |                  |               |                   |                  |                       |                  |  |
|--------------------------------------------------------------------------------|------------------------------------------------------------------------------------------------|-------------------------------------|---------------------|---------------|------------------|-----------------------|------------------|---------------|-------------------|------------------|-----------------------|------------------|--|
| Group:                                                                         |                                                                                                |                                     |                     |               | 1                |                       |                  |               |                   |                  | T                     | USE ONLY<br>CASH |  |
| Full Name:                                                                     |                                                                                                |                                     |                     |               | Arcadian Apple   | Copper Kettle Caramel | Windy City Blend | Bigfoot Blend | Backcountry Blend | Mighty Moose Mix | ş                     |                  |  |
| Start & End Dates:                                                             |                                                                                                |                                     |                     |               |                  |                       |                  |               |                   |                  | eanut                 | CHECKS           |  |
| Estimated Delivery:                                                            |                                                                                                |                                     |                     |               |                  |                       |                  |               |                   |                  | fee P                 | TOTAL            |  |
| Checks Made Out To:                                                            |                                                                                                |                                     |                     |               |                  |                       |                  |               |                   |                  | Butter Toffee Peanuts |                  |  |
| #                                                                              | Customer Name   Address   Phone                                                                | PAYM<br>CASH                        | ENT METHOD<br>CHECK | Kettlelicious | Arca             | Copp                  | Winc             | Bigfo         | Back              | Migh             | Butte                 | AMT<br>PAID      |  |
| Ex                                                                             | John Doe 123 Main St., Mpls, MN 12345, (555) 555-5555                                          | Х                                   |                     |               |                  |                       | 1                |               |                   | 2                |                       | \$75             |  |
|                                                                                |                                                                                                |                                     |                     | 1             | 1124             | 1080                  | 12.4.4           |               | 2.44              |                  |                       |                  |  |
|                                                                                |                                                                                                |                                     |                     | 12.0          |                  | 4.9                   | 111              |               | L.I.I             |                  |                       |                  |  |
|                                                                                |                                                                                                |                                     |                     | 1             | 11.22            |                       | 11.22            |               | 1.51              |                  |                       |                  |  |
|                                                                                |                                                                                                |                                     |                     |               | 1.64             | ROOM                  | 11.24            |               | 1. 6-1            |                  |                       |                  |  |
|                                                                                |                                                                                                |                                     |                     |               |                  |                       |                  |               |                   |                  |                       |                  |  |
|                                                                                |                                                                                                |                                     |                     |               | 1                |                       | 1.1.4            |               | 1                 |                  | -                     |                  |  |
|                                                                                |                                                                                                |                                     |                     |               |                  |                       |                  |               |                   |                  |                       |                  |  |
|                                                                                |                                                                                                |                                     |                     |               | 11.2.3           |                       | 1. 1.1           |               |                   |                  |                       |                  |  |
|                                                                                |                                                                                                |                                     |                     |               | 1.44             |                       | 11 6.4           |               |                   |                  |                       |                  |  |
|                                                                                |                                                                                                |                                     |                     |               | 1773             |                       | 1022             |               | 1021              |                  |                       |                  |  |
|                                                                                |                                                                                                |                                     |                     | 1             | 11.64            |                       | 11.2.2           |               |                   |                  |                       |                  |  |
|                                                                                |                                                                                                |                                     |                     | 1             | 11 11            |                       | 771              |               | 721               |                  |                       |                  |  |
|                                                                                |                                                                                                |                                     |                     | 1             | 14-24            |                       | 14.53            |               | 12.4              |                  | 1                     |                  |  |
|                                                                                |                                                                                                |                                     |                     |               | hēt              |                       | it i i           |               | 111               |                  |                       |                  |  |
|                                                                                |                                                                                                |                                     |                     |               | 1111             |                       | 1                |               |                   |                  |                       |                  |  |
|                                                                                |                                                                                                |                                     |                     |               | 200              |                       | -                |               |                   |                  |                       |                  |  |
|                                                                                |                                                                                                |                                     |                     | 1             |                  |                       |                  |               |                   |                  |                       |                  |  |
|                                                                                |                                                                                                |                                     |                     |               |                  |                       |                  |               |                   |                  |                       |                  |  |
|                                                                                | TOTAL # OF ITEMS SOLI                                                                          | р: то                               | DTAL                | 1.5%          | li i i           |                       | 10.00            |               | -                 |                  |                       |                  |  |
|                                                                                | <b>VUYAGER</b> Handcrafted snacks made fresh in Minneapolis, Minnesota. <b>TOTAL AMT PAID:</b> | Item SKUs are fo<br>office use only |                     | PC307         | PC302            | PC300                 | PC303            | тмз04         | тм300             | тмзоз            | NT301                 | ITEM<br>SKUs     |  |