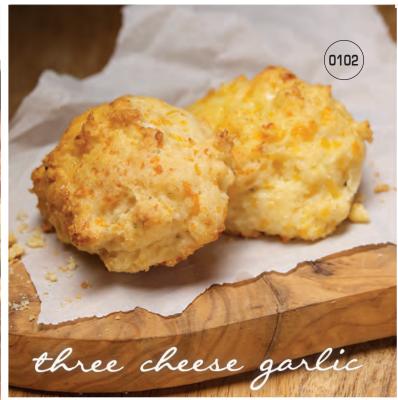

# 0102 \* \$19 Three Cheese Garlic Biscuit Mix

Asiago, Parmesan and Cheddar Cheeses combine for this delicious dropstyle biscuit. A perfect addition for a savory meal. Yields 15 biscuits.

Homemade Gourmet's best-selling dips packaged in our signature box. Includes a single