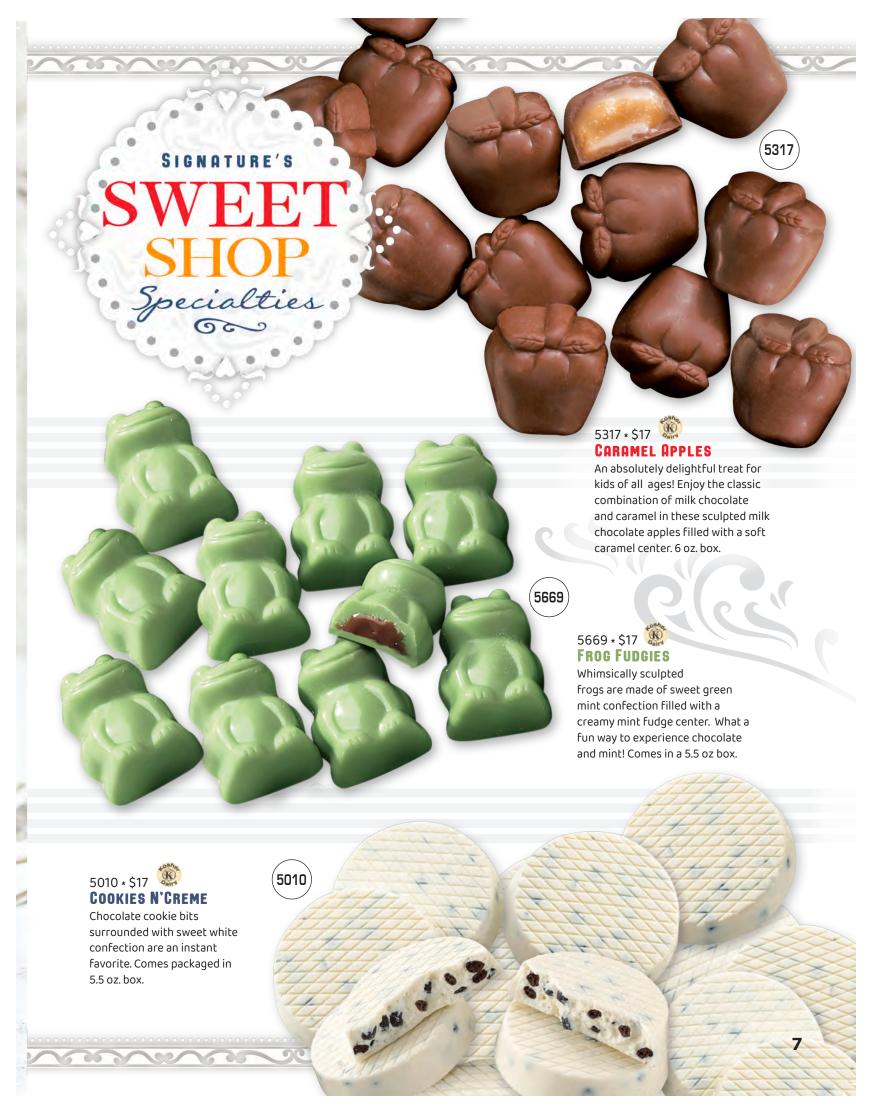

### 7514 \* \$20

## STRAWBERRY CHEESECAKE POPCORN

Two wonderful flavors combined in this delicious treat! The sweet taste of strawberries are blended with the richness of cheesecake flavored drizzle. 1/2 gallon.

### 7513 \* \$20 COOKIES & CREAM POPCORN

Chocolate sandwich cookies mixed with a rich, smooth white vanilla cream frosting drizzled to make a perfect decadent snack. 1/2 gallon.



### 0828 \* \$20 **MEYER LEMON POUND CAKE MIX**

Includes glaze packet! Moist, buttery pound cake with the deliciously sweet taste of Meyer Lemon. Serves 10.









#### 0209 \* \$19 **Louisiana Gumbo Mix**

Bring home the taste of New Orleans with this Creole favorite! Add chicken, smoked sausage and/or shrimp for a hearty meal. Also, makes a unique and delicious marinade! Each packet serves 12.

# 0102 \* \$19 Three Cheese Garlic Biscuit Mix

Asiago, Parmesan and Cheddar Cheeses combine for this delicious dropstyle biscuit. A perfect addition for a savory meal. Yields 15 biscuits.





Homemade Gourmet's best-selling dips packaged in our signature box. Includes a single

















| TOTAL OF EACH                  |                                         |   | 1 |   |   | 1   |   | Marrie | orane ( | P     | Please pay for products when ordering! ¡Por favor, pagar por adeiantado! Make checks payable to the organization Cheques deben hace