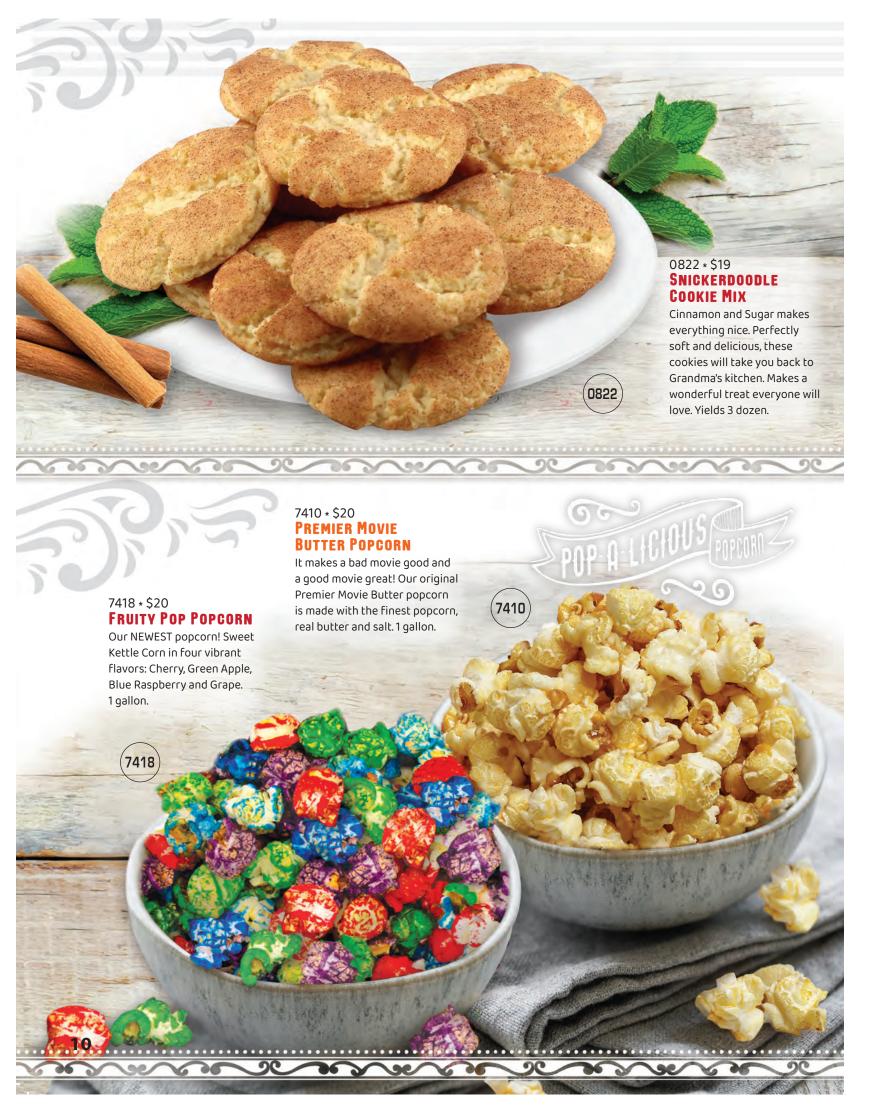

### 7514 \* \$20

## STRAWBERRY CHEESECAKE POPCORN

Two wonderful flavors combined in this delicious treat! The sweet taste of strawberries are blended with the richness of cheesecake flavored drizzle. 1/2 gallon.

### 7513 \* \$20 COOKIES & CREAM POPCORN

Chocolate sandwich cookies mixed with a rich, smooth white vanilla cream frosting drizzled to make a perfect decadent snack. 1/2 gallon.