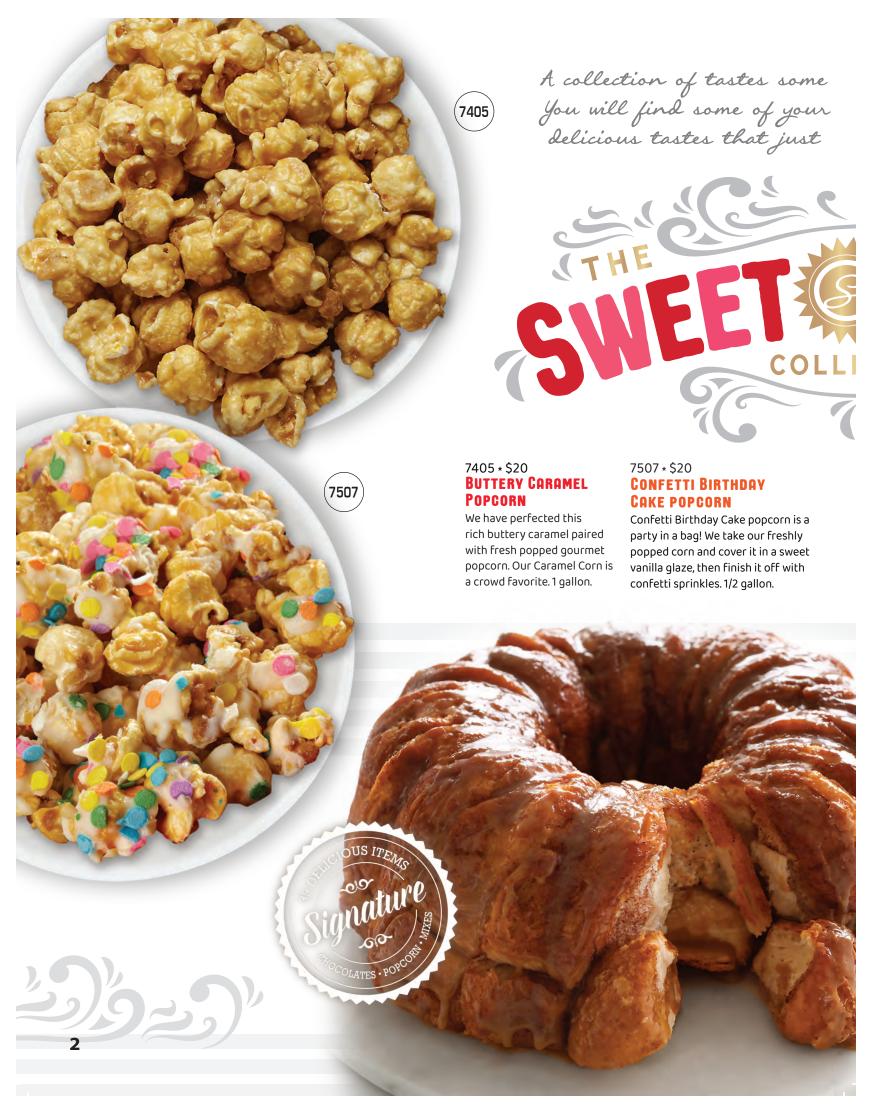

### 7514 \* \$20

## STRAWBERRY CHEESECAKE POPCORN

Two wonderful flavors combined in this delicious treat! The sweet taste of strawberries are blended with the richness of cheesecake flavored drizzle. 1/2 gallon.

### 7513 \* \$20 COOKIES & CREAM POPCORN

Chocolate sandwich cookies mixed with a rich, smooth white vanilla cream frosting drizzled to make a perfect decadent snack. 1/2 gallon.



### 0828 \* \$20 **MEYER LEMON POUND CAKE MIX**

Includes glaze packet! Moist, buttery pound cake with the deliciously sweet taste of Meyer Lemon. Serves 10.









#### 0209 \* \$19 **Louisiana Gumbo Mix**

Bring home the taste of New Orleans with this Creole favorite! Add chicken, smoked sausage and/or shrimp for a hearty meal. Also, makes a unique and delicious marinade! Each packet se