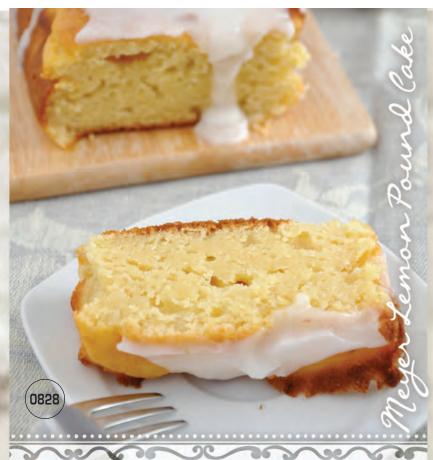

### 0828 \* \$20 **MEYER LEMON POUND CAKE MIX**

Includes glaze packet! Moist, buttery pound cake with the deliciously sweet taste of Meyer Lemon. Serves 10.