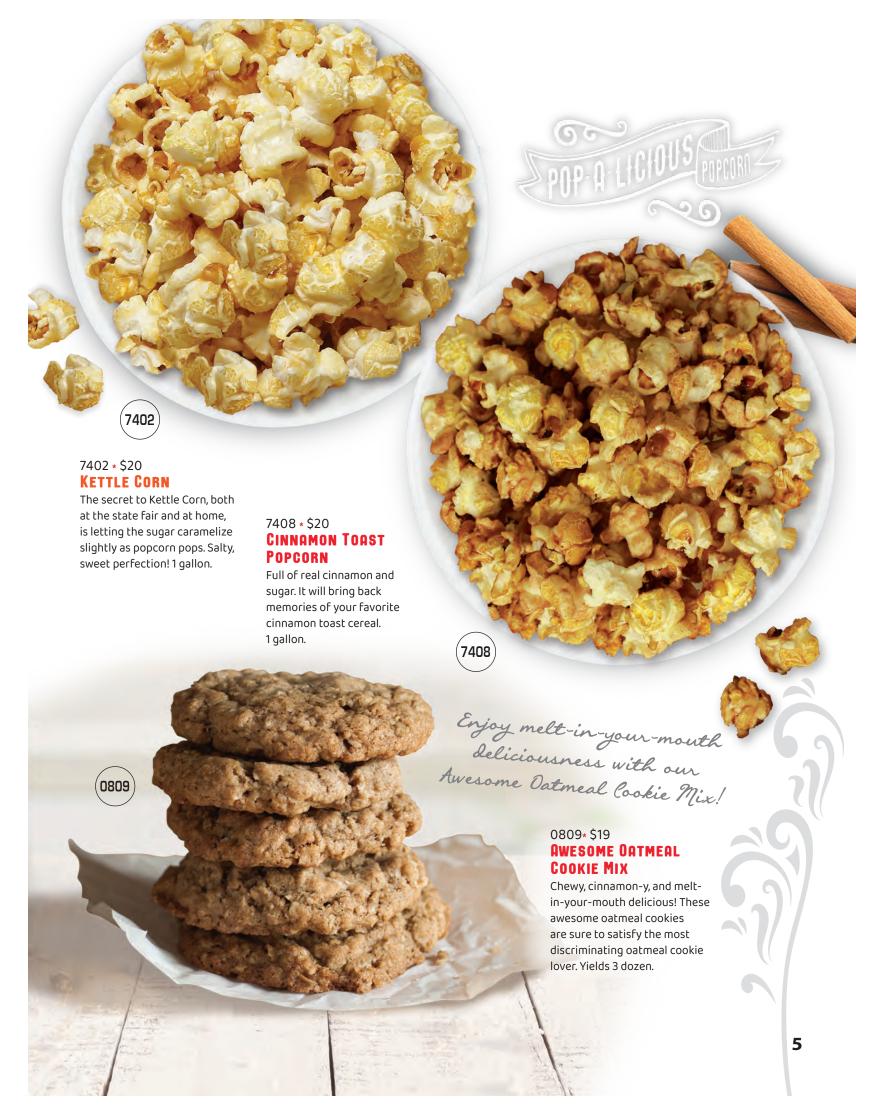

### 7514 \* \$20

## STRAWBERRY CHEESECAKE POPCORN

Two wonderful flavors combined in this delicious treat! The sweet taste of strawberries are blended with the richness of cheesecake flavored drizzle. 1/2 gallon.

### 7513 \* \$20 COOKIES & CREAM POPCORN

Chocolate sandwich cookies mixed with a rich, smooth white vanilla cream frosting drizzled to make a perfect decadent snack. 1/2 gallon.



### 0828 \* \$20 **MEYER LEMON POUND CAKE MIX**

Includes glaze packet! Moist, buttery pound cake with the deliciously sweet taste of Meyer Lemon. Serves 10.









#### 0209 \* \$19 **Louisiana Gumbo Mix**

Bring home the taste of New Orleans with this Creole favorite! Add chicken, smoked sausage and/or shrimp for a hearty meal. Also, makes a unique and delicious marinade! Each packet serves 1