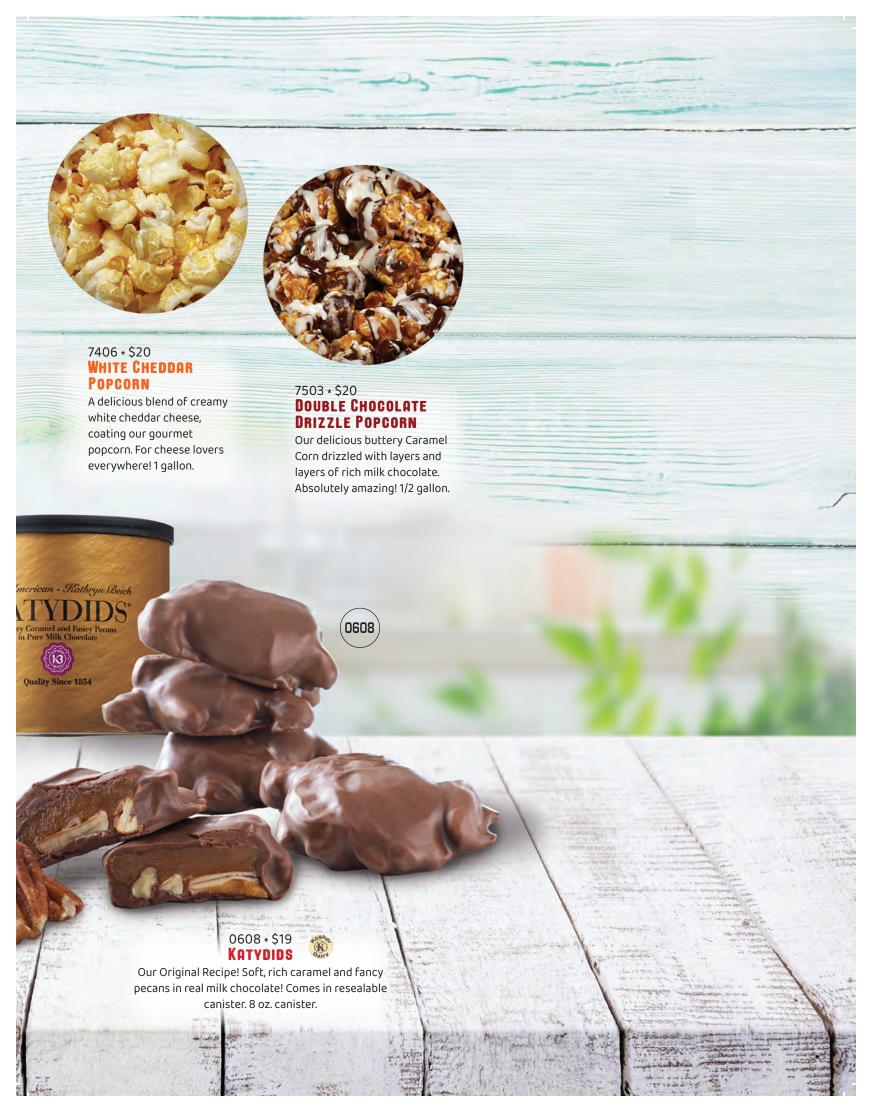

a rich, smooth white vanilla cream frosting drizzled to make a perfect decadent snack. 1/2 gallon.



### 0828 \* \$20 **MEYER LEMON POUND CAKE MIX**

Includes glaze packet! Moist, buttery pound cake with the deliciously sweet taste of Meyer Lemon. Serves 10.









#### 0209 \* \$19 **Louisiana Gumbo Mix**

Bring home the taste of New Orleans with this Creole favorite! Add chicken, smoked sausage and/or shrimp for a hearty meal. Also, makes a unique and delicious marinade! Each packet serves 12.

# 0102 \* \$19 Three Cheese Garlic Biscuit Mix

Asiago, Parmesan and Cheddar Cheeses combine for this delicious dropstyle biscuit. A perfect addition for a savory meal. Yields 15 biscuits.





Homemade Gourmet's best-selling dips packaged in our signature box. Includes a single

















| TOTAL OF EACH                  |                                         |   | 1 |   |   | 1   |   | Marrie | orane ( | P     | Please pay for products when ordering! ¡Por favor, pagar por adeiantado! Make checks payable to the organization Cheques deben hacerse a nombre de la organización