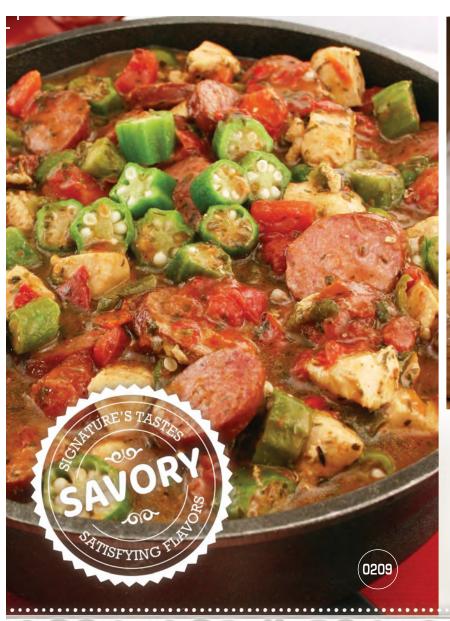

#### 0209 \* \$19 **Louisiana Gumbo Mix**

Bring home the taste of New Orleans with this Creole favorite! Add chicken, smoked sausage and/or shrimp for a hearty meal. Also, makes a unique and delicious marinade! Each packet serves 12.