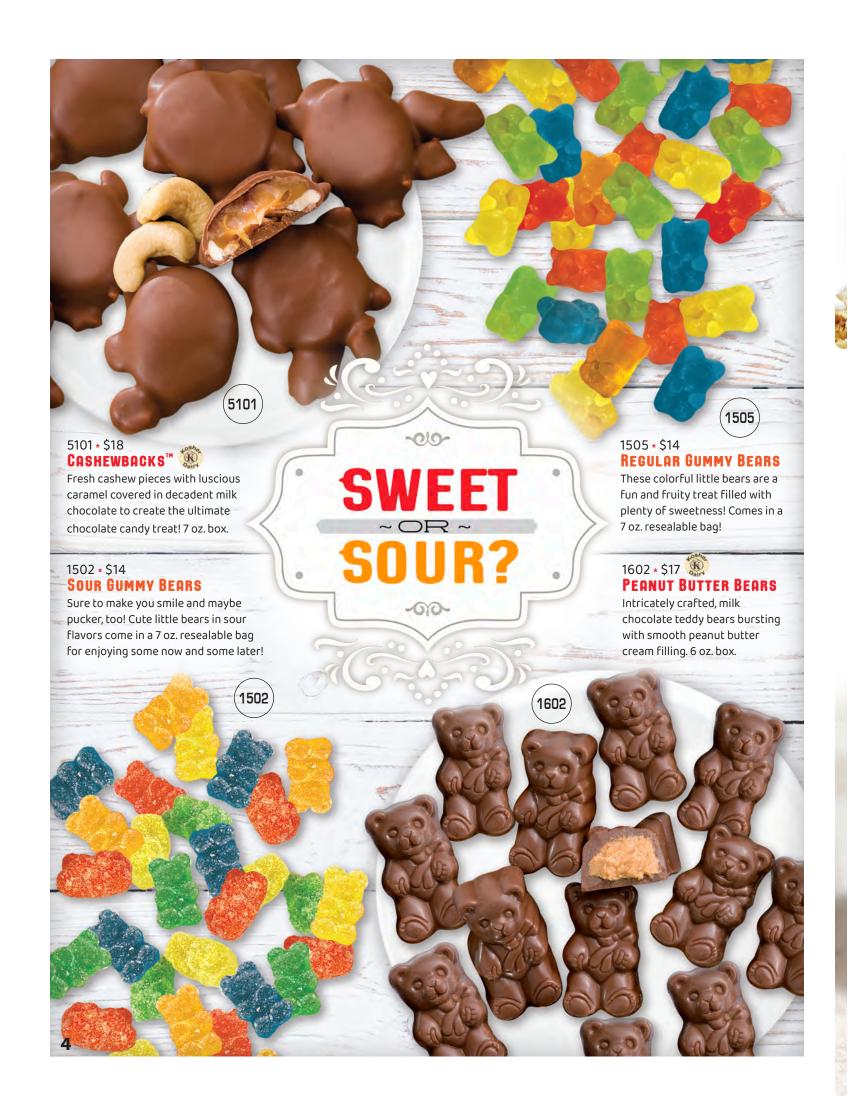

### 7514 \* \$20

## STRAWBERRY CHEESECAKE POPCORN

Two wonderful flavors combined in this delicious treat! The sweet taste of strawberries are blended with the richness of cheesecake flavored drizzle. 1/2 gallon.

### 7513 \* \$20 COOKIES & CREAM POPCORN

Chocolate sandwich cookies mixed with a rich, smooth white vanilla cream frosting drizzled to make a perfect decadent snack. 1/2 gallon.



### 0828 \* \$20 **MEYER LEMON POUND CAKE MIX**

Includes glaze packet! Moist, buttery pound cake with the deliciously sweet taste of Meyer Lemon. Serves 10.









#### 0209 \* \$19 **Louisiana Gumbo Mix**

Bring home the taste of New Orleans with this Creole favorite! Add chicken, smoked sausage and/or shrimp for a hearty meal. Also, makes a unique and delicious marinade! Each packet serves