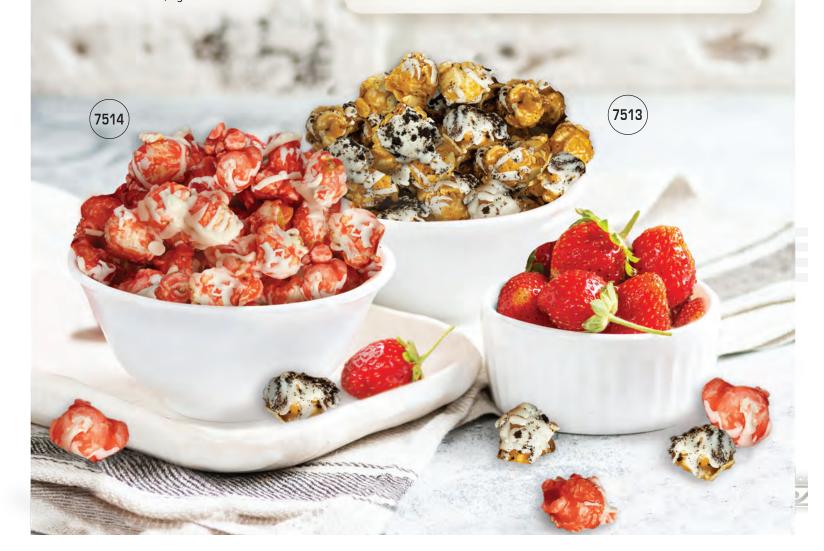

### 7514 \* \$20

## STRAWBERRY CHEESECAKE POPCORN

Two wonderful flavors combined in this delicious treat! The sweet taste of strawberries are blended with the richness of cheesecake flavored drizzle. 1/2 gallon.

### 7513 \* \$20 COOKIES & CREAM POPCORN

Chocolate sandwich cookies mixed with a rich, smooth white vanilla cream frosting drizzled to make a perfect decadent snack. 1/2 gallon.