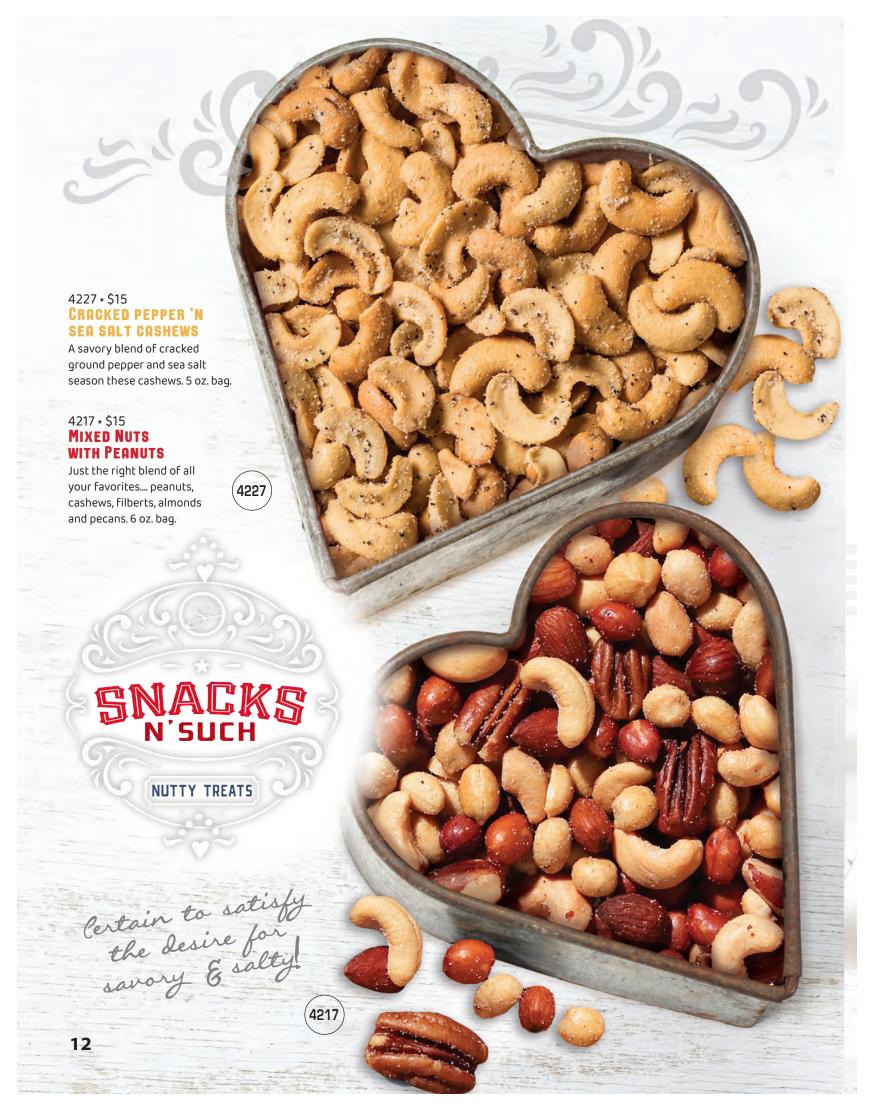

ed with a rich, smooth white vanilla cream frosting drizzled to make a perfect decadent snack. 1/2 gallon.



### 0828 \* \$20 **MEYER LEMON POUND CAKE MIX**

Includes glaze packet! Moist, buttery pound cake with the deliciously sweet taste of Meyer Lemon. Serves 10.









#### 0209 \* \$19 **Louisiana Gumbo Mix**

Bring home the taste of New Orleans with this Creole favorite! Add chicken, smoked sausage and/or shrimp for a hearty meal. Also, makes a unique and delicious marinade! Each packet serves 12.

# 0102 \* \$19 Three Cheese Garlic Biscuit Mix

Asiago, Parmesan and Cheddar Cheeses combine for this delicious dropstyle biscuit. A perfect addition for a savory meal. Yields 15 biscuits.





Homemade Gourmet's best-selling dips packaged in our signature box. Includes a single

















| TOTAL OF EACH                  |                                         |   | 1 |   |   | 1   |   | Marrie | orane ( | P     | Please pay for products when ordering! ¡Por favor, pagar por adeiantado! Make checks payable to the organization Cheques deben hacerse a nombre de la organización