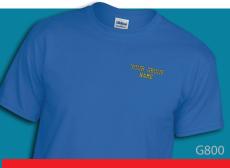

## Better Rewards, Bigger Results!

Level 1 – 15 Items

Embroidered with Your Group Name

T-Shirt

Level 2 - 30 Items

Embroidered with Your Group Name

Sweatshirt

Level 3 - 45 Items