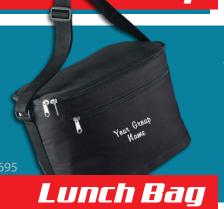

## **Embroidery Sportswear Order Form** Seller Name: **Organization Name: Total Items Sold: Adult Sizes:** □ XLG □ XXL (Check size if applicable) SM MFD Youth Sizes: □YSM □YMED □YLG (Check size if applicable) 15 Items Sold Level Cap Pick Your Font: ATHLETIC BLOCK **Brody Script** T-Shirt 30 Items Sold *Level 2* Lunch Bag **Pick Your Font:** □ ATHLETIC BLOCK ☐ Brody Script **Sweatshirt** 45 Items Sold .evel Polo Pick Your Font: ■ ATHLETIC BLOCK ☐ Brody Script Backpack evel 60 Items Sold Hoodie **Pick Your Font: ATHLETIC BLOCK** Brody Script