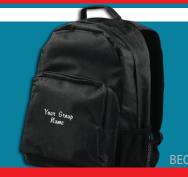

Embroidered with Your Group Name

Backpack

Level 4 - 60 Items

Embroidered with Your Group Name

Fleece Jacket

All items are subject to availability and might be replaced with equal or greater value at the discretion of Big Fundraising Ideas.