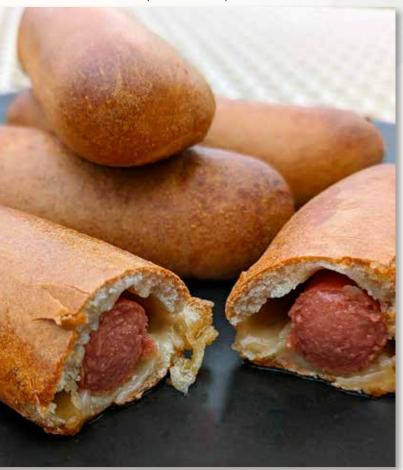

## AMISHPRHEAKS

910 - Soft Pretzels

Serve warm with your favorite dips and toppings.
Six 3.5 ounce soft pretzels. Salt packet included. \$24

912 - Pretzel Dogs

Six juicy all-beef hot dogs lovingly wrapped in soft, chewy pretzel buns, then baked to golden-brown perfection. 4 ounces each. \$25