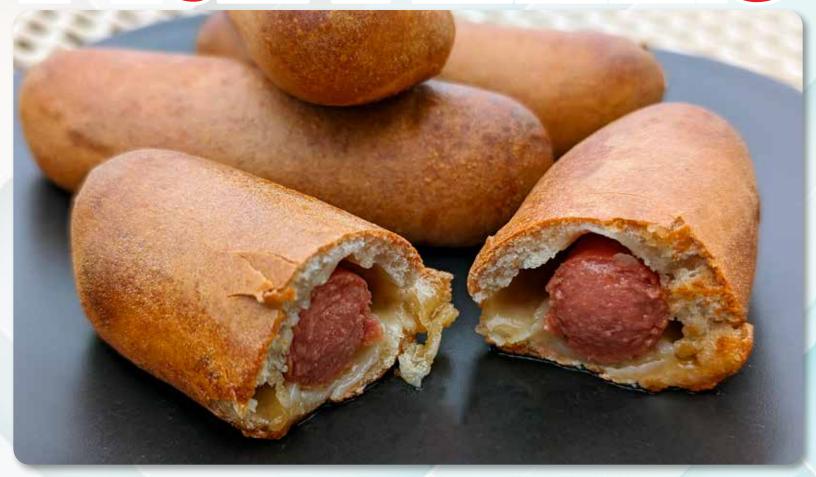

## AMISHPRHEAKS

910 - Soft Pretzels

Serve warm with your favorite dips and toppings.
Six 3.5 ounce soft pretzels. Salt packet included. \$24

912 - Pretzel Dogs

Six juicy all-beef hot dogs lovingly wrapped in soft, chewy pretzel buns, then baked to golden-brown perfection. 4 ounces each. \$25