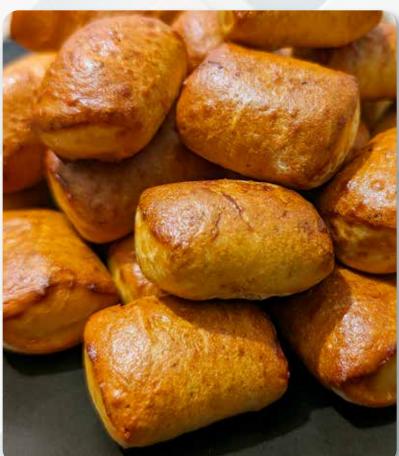

911 - Pretzel Nuggets
Bite-sized morsels of soft, chewy pretzels that are perfect for snacking! 24 ounces. Cinnamon packet included. \$24

920 - Ben's Soft Pretzel Kit

Ingredients with instructions to make one of the following tasty treats: Soft pretzels, pizza dough, pretzel dogs, monkey bread. **\$24** 