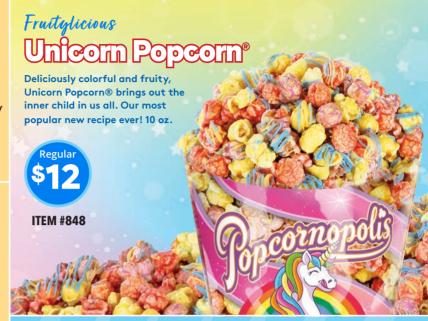

Awesome

The reigning champion! White and dark chocolatey goodness drizzled over our exquisite caramel corn. 11 oz Regular or 19 oz Jumbo Cone.

ITEM #831

Always Delicious Caramel Corn

Jumbo

ITEM #757

Cooked in small batches, our crispy, buttery caramel corn is bursting with old-fashioned flavor! 10 oz Regular or 18 oz Jumbo Cone.

American Classic Kettle

ITEM #864

Always perfect, with just the right amount of salty and sweet, our Kettle Corn is a satisfying treat. 4.5 oz

i Delicioso! Jalapeño Cheddar



**Delicious cheddar** cheese meets southof-the-border heat in this classic gameday favorite, 4.5 oz

**ITEM #838** 

Savory & Cheesy White Cheddar



Big fluffy kernels popped to tender perfection and covered in exquisite white cheddar-hands-down delicious. 4.5 oz

**ITEM #837** 



## Make an Impression! 40 MiniCones

Share the joy with 10 each of our four most popular flavors. Caramel Corn, Kettle Corn, Cheddar Cheese, and of course Zebra®!



**ITEM #835** 



## Best Seller 5-come Cift Basket

Includes one cone of regular-sized Zebra®, Caramel, Kettle Corn, White Cheddar and Jalapeño Cheddar! Makes a great year-round gift for yourself or a friend. Net wt 2.1 lbs



**ITEM #836**