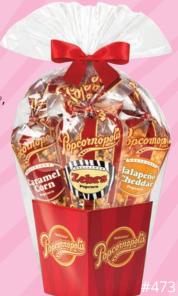

## Best Seller 5-come Cift Basket

Includes one cone of regular-sized Zebra®, Caramel, Kettle Corn, White Cheddar and Jalapeño Cheddar! Makes a great year-round gift for yourself or a friend. Net wt 2.1 lbs