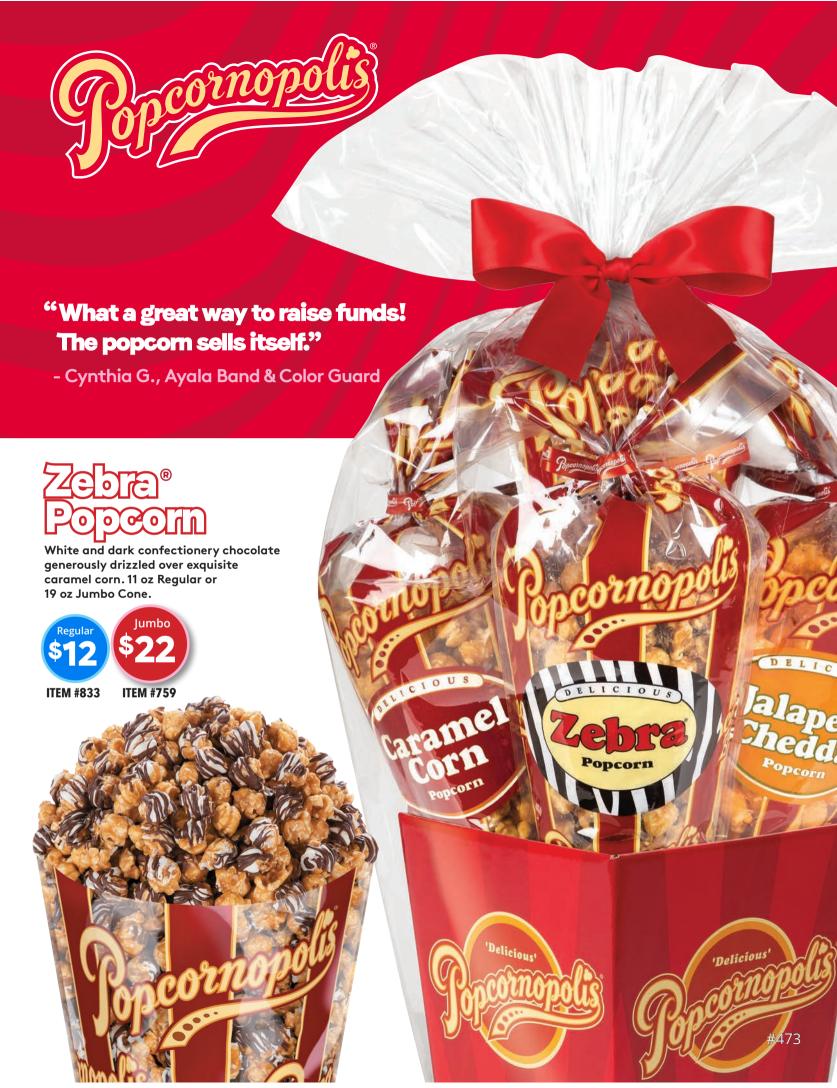

## The World's BEST Gourmet Popcorn

**ITEM #833** 

lumbo

ITEM #759

Truly Awesome

The reigning champion! White and dark chocolatey goodness drizzled over our exquisite caramel corn. 11 oz Regular or 19 oz Jumbo Cone.