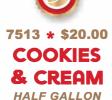

# 7402 \* \$20.00 KETTLE CORN

### GALLON

The secret to Kettle Corn, both at the state fair and at home, is letting the sugar caramelize just a bit over direct heat as popcorn pops. Salty, sweet perfection!