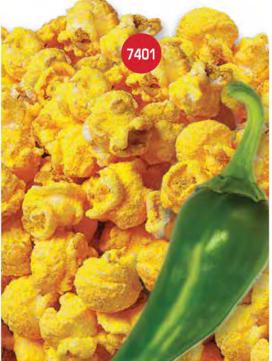

### 7401 \* \$20.00 JALAPEÑO CHEDDAR

GALLON Cheddar with Real Jalapeños! This popcorn has a delicious kick! Perfect for those games!