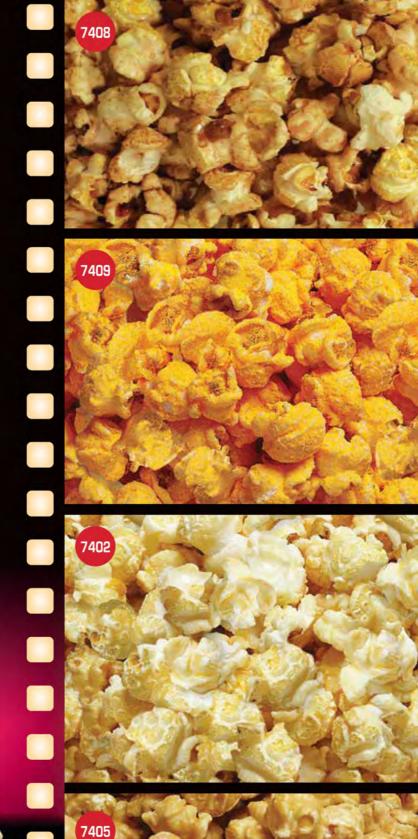

### 7408 \* \$20.00 CINNAMON TOAST

*GALLON* Full of fresh butter, sugar & real Cinnamon. It will bring back memories of your favorite cinnamon toast cereal.