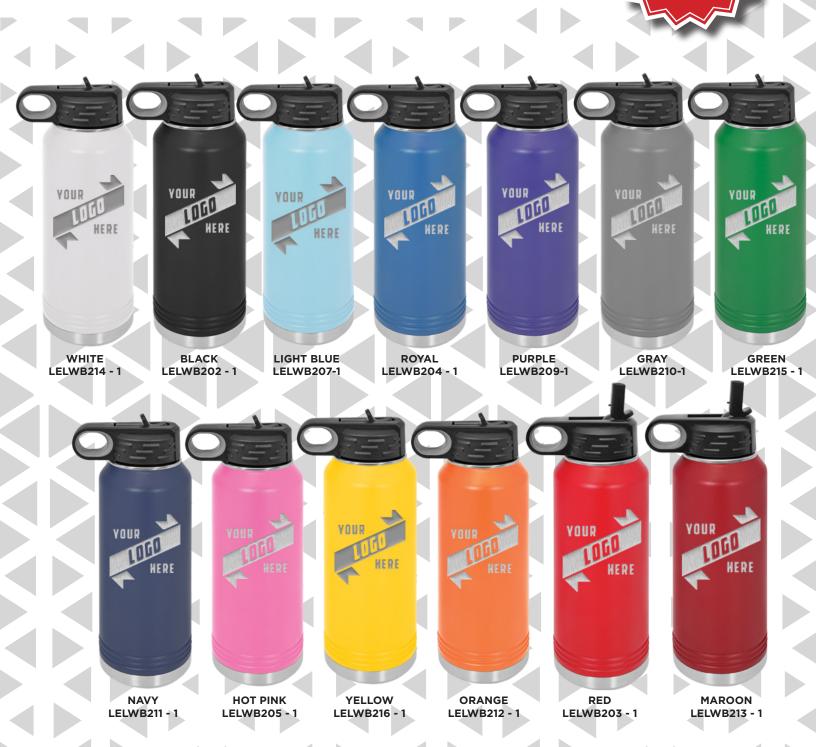

## **POLAR TUMBLERS**

- 32oz Quality, kitchen-grade 18/8 stainless steel.
- Double-wall and vacuum Insulated to keep your beverage hot or cold longer.
- 13 Colors Available

CLASS/PERIOD:

**PAYMENT/FORMS DUE DATE:** 