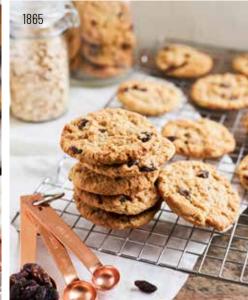

## 1887 SNICKERDOODLE

Canela y azúcar. Cinnamon and sugar combine in harmonious flavor for a warm, sweet, aromatic taste that's even better than you remember. (DD Contains: 👙 🛞 价 \* \$22.00

1865 OATMEAL RAISIN

Avena y pasas. Rolled oats, plump California raisins and aromatic cinnamon spice combine for a delightful taste that provides the ultimate comfort of home. **O**D Contains: **S** O **D** Contains: **S** O **D** Coconut\* **\$22.00** 