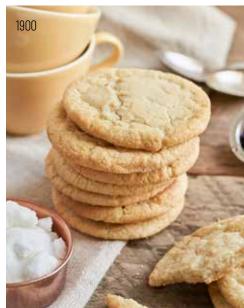

1900 SUGAR COOKIE

Azucar. A few humble ingredients blended with just the right balance of sugar makes this classic cookie taste just like it was baked from scratch. (①D Contains: 💐 🛞 👚 \$22.00

2022 TOFFEE CRUNCH