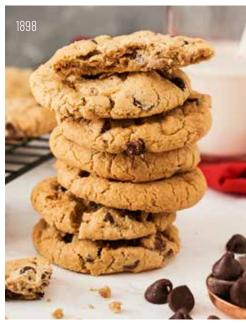

1898 CHOCOLATE CHIP

Chispas de chocolate. Semi-sweet chocolate chips folded into rich, buttery cookie dough create the ultimate chocolate chip cookie experience. **OD** Contains: **S** S **T S \$22.00** 