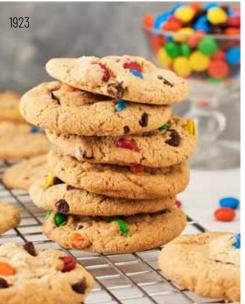

D Contains: **a** Son **b** Son **b**

**1911 PEANUT BUTTER** 

**1923 CARNIVAL CANDIES** 

## 1956 TRIPLE CHOCOLATE CHUNK

Galleta con triple chispas de chocolate. Silky pieces of rich dark chocolate, milk chocolate and white chocolate come together to create a dreamy trifecta of chocolaty decadence. **①D** Contains: **※** ☆ **↑ %**\* **\$22.00** 

## 1887 SNICKERDOODLE

Canela y azúcar. Cinnamon and sugar combine in harmonious flavor for a warm, sweet, aromatic taste that's even better than you remember. (DD Contains: 👙 🛞 价 \* \$22.00

1865 OATMEAL RAISIN

Avena y pasas. Rolled oats, plump California raisins and aromatic cinnamon spice combine for a delightful taste that provides the ultimate comfort of home. **O**D Contains: **S** O **D** Contains: **S** O **D** Coconut\* **\$22.00** 

















2037

## 1945 WHITE CHOCOLATE MACADAMIA NUT

Chocolate blanco y nuez de macadamia. Loads of white chocolate chips and chunks of macadamia nuts make every bite of this delicious cookie absolutely unforgettable. **O**D Contains: **S O D S Contains: S 22.00** 

1898 CHOCOLATE CHIP

Chispas de chocolate. Semi-sweet chocolate chips folded into rich, buttery cookie dough create the ultimate chocolate chip cookie experience. **OD** Contains: **S** S **T S \$22.00** 

#### **1967 CRANBERRY OATMEAL**

Aràndano y avena. Whole rolled oats with chewy dried cranberries and a subtle hint of cinnamon make this a touch of sugar, spice and everything nice. DD Contains: 🎽 闷 🞢 **\$22.00** 

1900 SUGAR COOKIE

Azucar. A few humble ingredients blended with just the right balance of sugar makes