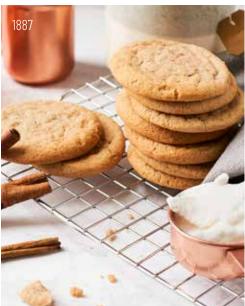

## 1887 SNICKERDOODLE

Canela y azúcar. Cinnamon and sugar combine in harmonious flavor for a warm, sweet, aromatic taste that's even better than you remember. (DD Contains: 👙 🛞 价 \* \$22.00

1865 OATMEAL RAISIN