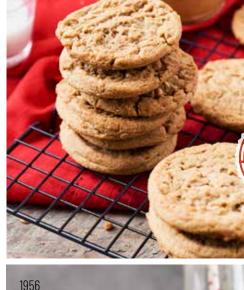

## 1956 TRIPLE CHOCOLATE CHUNK

Galleta con triple chispas de chocolate. Silky pieces of rich dark chocolate, milk chocolate and white chocolate come together to create a dreamy trifecta of chocolaty decadence. **①D** Contains: **※** ☆ **↑ %**\* **\$22.00** 