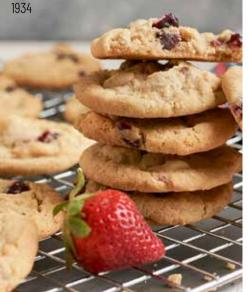

## 1934 STRAWBERRY SHORTCAKE

Pastel de fresa. White confectionery chips, sweet dried strawberries and tart dried cranberries combine for a blast of delectable flavor, you'll savor every bite. **D**D Contains: **a** Son **b** Son **b**