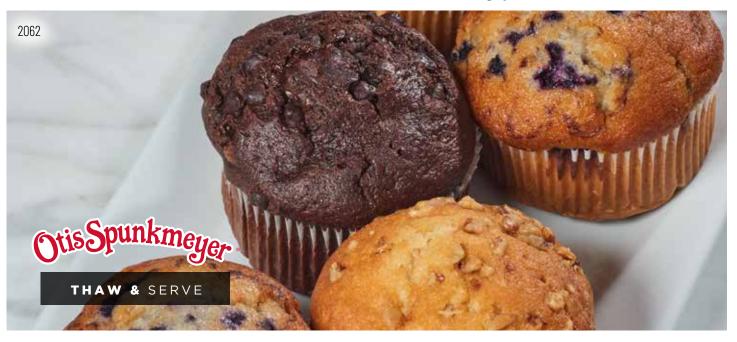

## 2062 MUFFIN ASSORTMENT - 9 COUNT

Surtido de muffins. These delicious, individually wrapped muffins are sure to hit the spot on-the-go. The assortment contains 3 Chocolate Chocolate Chip, 3 Banana Nut and 3 Wild Blueberry Muffins. Zero trans fat. 🕕 D Contains: 👙 🚳 👘 🌭 🥔 - Tree nut - Walnut\* **\$25.00** 