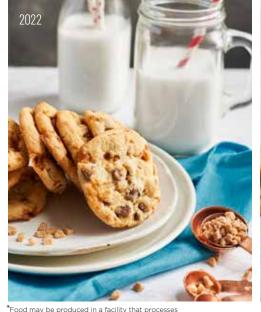

1900 SUGAR COOKIE

Azucar. A few humble ingredients blended with just the right balance of sugar makes this classic cookie taste just like it was baked from scratch. (①D Contains: 💐 🛞 👚 \$22.00

2022 TOFFEE CRUNCH

Chocolate y caramelo crujiente. Bits of chewy toffee combined with pieces of milk chocolate mixed perfectly within a sweet cookie dough. (D) D Contains: (Contains: (Contains: Contains: (Contains: Contains: Contains: (Contains: Contains: Contains: Contains: (Contains: Contains: Contains: Contains: Contains: (Contains: Contains: Contain