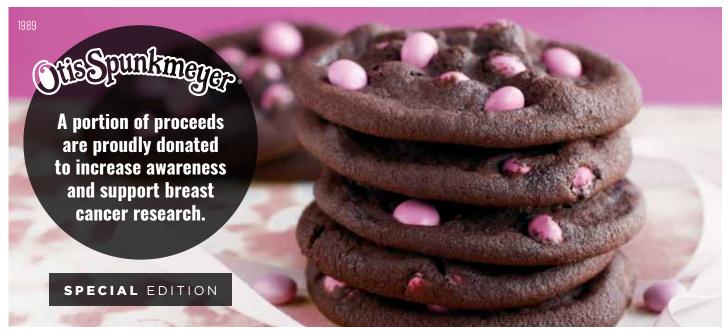

# 1989 OTIS SPUNKMEYER® PINK COOKIE

Galleta rosa. A chocolate cookie loaded with pink candy-coated chocolate pieces, the Pink Cookie helps draw attention to breast cancer by increasing awareness and raising funds for research. The Pink Cookie features dark, double chocolate gourmet cookie dough studded both with chips and pink candy-coated chocolates. 🕦 Contains: 👙 🖗 🖷 🍇 🛊 \$24.00