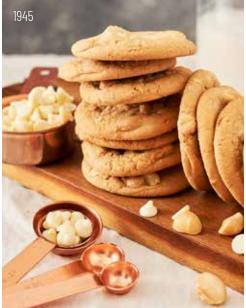

## 1945 WHITE CHOCOLATE MACADAMIA NUT

Chocolate blanco y nuez de macadamia. Loads of white chocolate chips and chunks of macadamia nuts make every bite of this delicious cookie absolutely unforgettable. **O**D Contains: **S O D S Contains: S 22.00** 