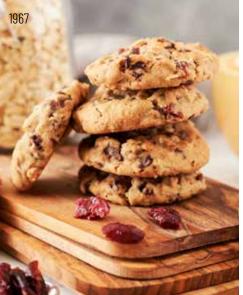

#### **1967 CRANBERRY OATMEAL**

Aràndano y avena. Whole rolled oats with chewy dried cranberries and a subtle hint of cinnamon make this a touch of sugar, spice and everything nice. DD Contains: 🎽 闷 🞢 **\$22.00** 