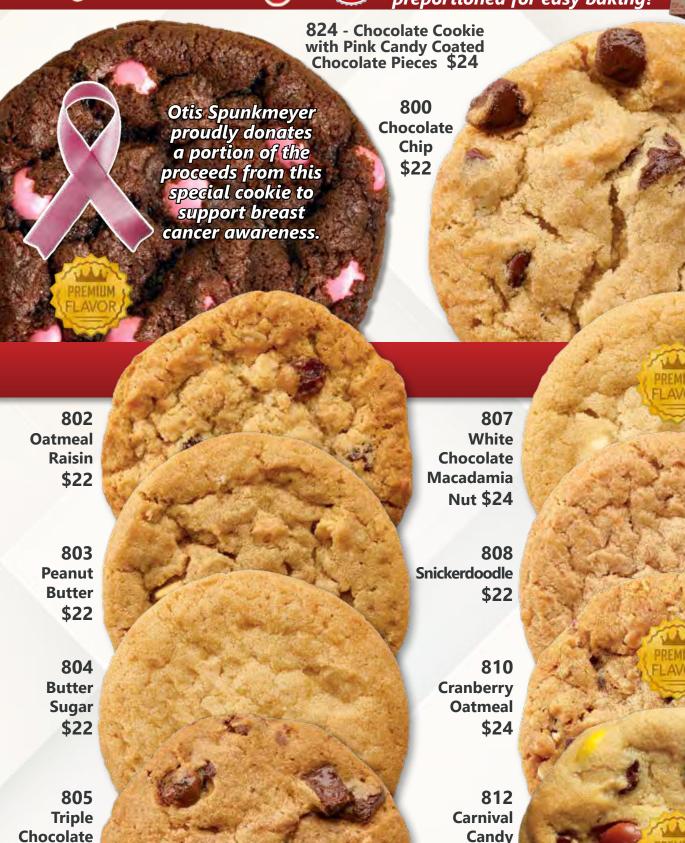

## Indulge with the very best! Real butter, fresh whole eggs, California raisins, and Barry Callebaut® premium chocolate. 2.5 Pound Boxes Approximately 36 cookies preportioned for easy baking! 824 - Chocolate Cookie with Pink Candy Coated Chocolate Pieces \$24

Cookie \$24

\$22