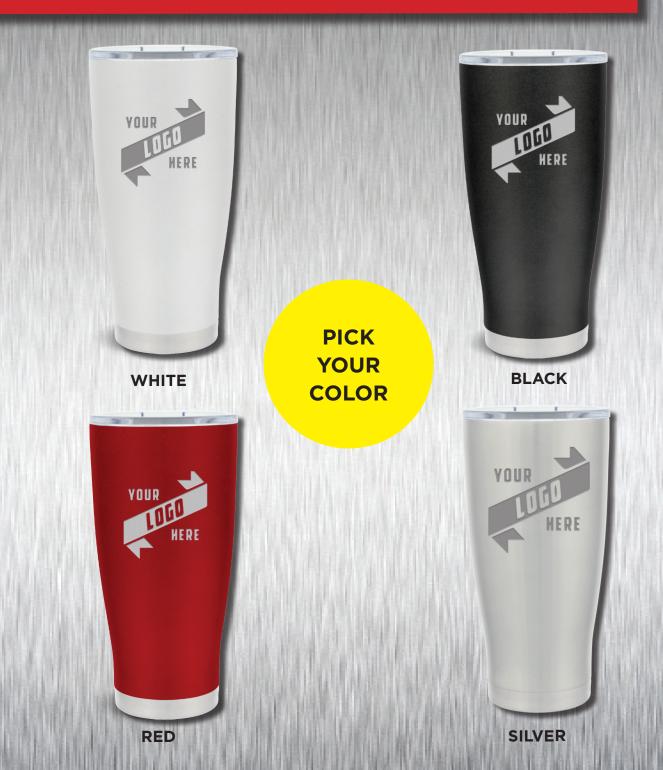

## STEL DRIKMARE

- Powder Coated Finish
- Large graphic area
- No Condensation

**20oz Stainless Steel** Made with 18/8 durable stainless steel and drink through lid

ALL TUMBLERS ARE OFFICIALLY LICENSED & MADE IN THE U.S.A.