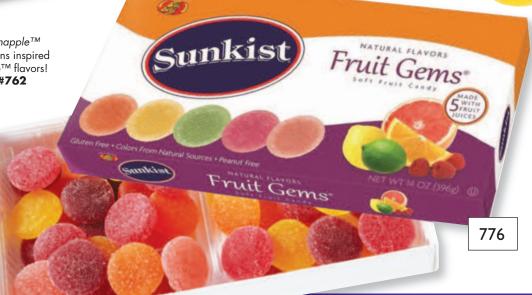

## Snapple™ \$7

Gomitas mezcla Snapple<sup>™</sup> Five Jelly Belly beans inspired by the top Snapple<sup>™</sup> flavors! 3.1 oz bag **Item #762** 

Sunkist® Gemas de fruta
Five intense fruit juice flavors including
Orange, Lemon, Pink Grapefruit,
Raspberry and Lime.
Each gem tastes so fresh
and juicy you'll think
you're biting into the real thing.
14 oz box Item #776