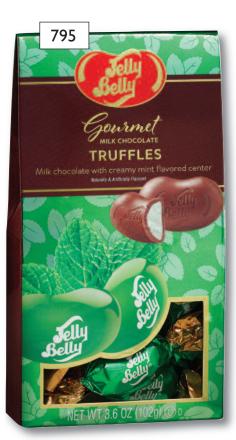

### Mint Chocolate \$12

Chocolate menta Indescribably good! 3.6 oz bag Item #795