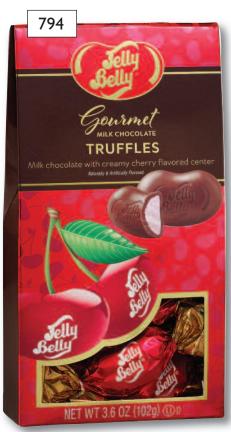

## Very Cherry Chocolates \$12

Chocolates Muy Cereza Taste it to believe it. 3.6 oz bag Item #794