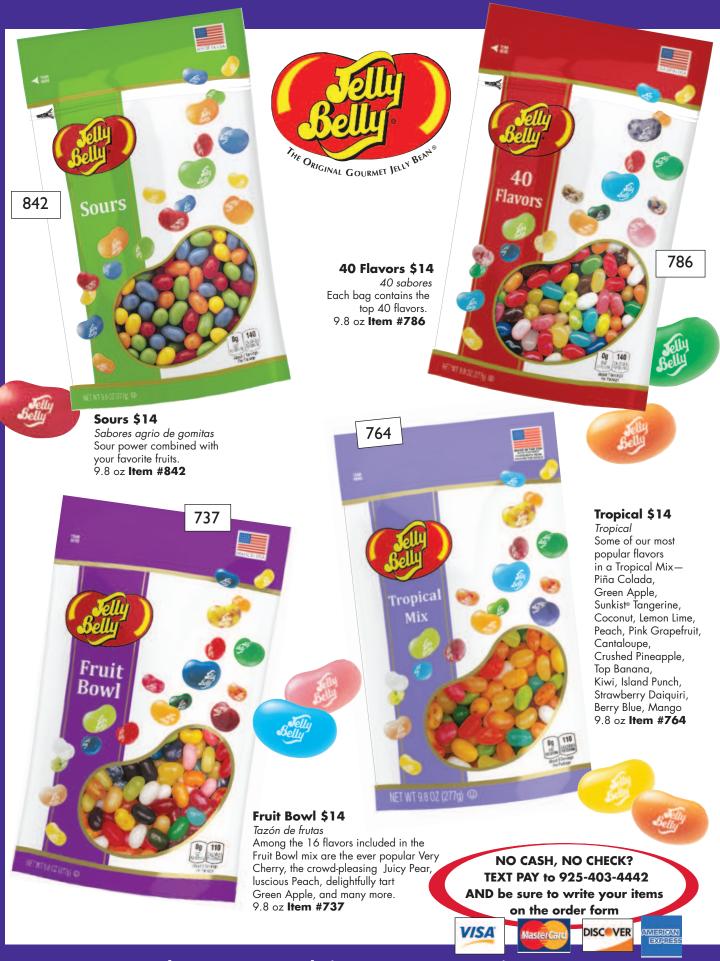

#### Unicorn Mix \$7

Unicornio
The magic of the Unicorn World
by Jelly Belly
3.5 oz bag Item #814