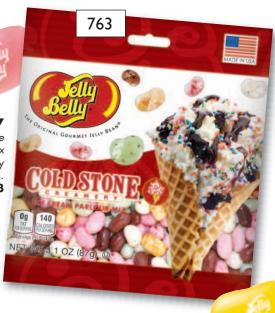

# Cold Stone®\$7

Gomitas sabor a nieve de Cold Stone® Parlor mix Contains five flavors inspired by Cold Stone Creamery® treats. 3.1 oz bag **Item #763** 