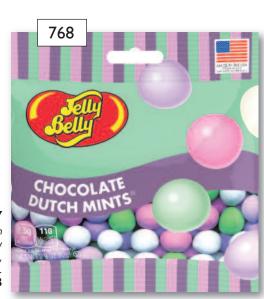

## Snapple™ \$7

Gomitas mezcla Snapple<sup>™</sup> Five Jelly Belly beans inspired by the top Snapple<sup>™</sup> flavors! 3.1 oz bag **Item #762** 

Sunkist® Gemas de fruta
Five intense fruit juice flavors including
Orange, Lemon, Pink Grapefruit,
Raspberry and Lime.
Each gem tastes so fresh
and juicy you'll think
you're biting into the real thing.
14 oz box Item #776