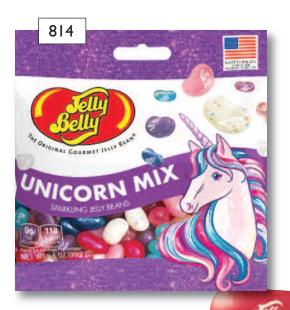

## Chocolate Dutch Mints \$7

Chocolate con menta dutch
Our chocolate Dutch Mints are creamy
peppermint coated in a chocolate shell,
finished in pastel colors with a satin look.
2.9 oz bag ltem #768

THE ORIGINAL GOURMET JELLY BEAT