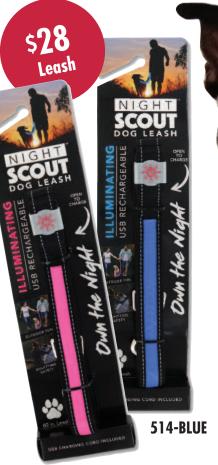

503 - Pink

Warm, durable knit is embedded with a removable, rechargeable LED light pod forPage 2HOURS OF HANDS FREE ILLUMINATION.

There's a Night Scout for Fido too. These rechargeable pet essentials offer the same bright safety for your fourlegged friends.

Infused with colored LED material, these durable, fully functioning Collars and Leashes let you keep track of your pet in the yard and out on adventures without the need for multiple accessaries.

Available in Blue and Pink. Nightime safety • Outdoor fun!

515-PINK

And the hight

ILLUMINATING reinforced and adjustable nylon COLLARS are available in 3 sizes: SMALL (10" to14") MEDIUM (14" to 20") & LARGE (18" to 26")

|      | ITEM NUMBERS:<br>  SMALL   MEDIUM   LARGE |     |     |
|------|-------------------------------------------|-----|-----|
| PINK | 516                                       | 517 | 518 |
| BLUE | 519                                       | 520 | 521 |

USB CHARGING PORT

Fully Rechargeable

ILLUMINATING Leashes are Standard size in length

Black/Grey Cammo Leggings 511 - Small 512 - Med 513 - Large Enjoy these stylish and comfortable leggings indoor or outdoor.