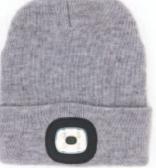

## s22 SCOUT Rechargeable LED Beanie

**100 LUMENS** 

4 X 5730

**SMD LED** 

USB CHARGING PORT

*Outdoor Adventure* Camping, hiking, exercising, cookouts, events **Indoor/Outdoor Utility** Small tasks, power outages, construction, car repairs

REMOVABLE

LIGHT FOR

**EASY CLEANING** 

BRIGHTSIDE

*Reliable Safety* See and be seen. Brightly light your way.

501 - Black

**502 - Red** 

**O E**02 **E**ink

503 - Pink

Warm, durable knit is embedded with a removable, rechargeable LED light pod forPage 2HOURS OF HANDS FREE ILLUMINATION.

There's a Night Scout for Fido too. These rechargeable pet essentials offer the same bright safety for your fourlegged friends.