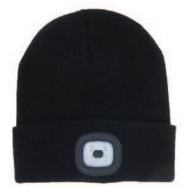

## s22 SCOUT Rechargeable LED Beanie

**100 LUMENS** 

4 X 5730

**SMD LED** 

USB CHARGING PORT

*Outdoor Adventure* Camping, hiking, exercising, cookouts, events **Indoor/Outdoor Utility** Small tasks, power outages, construction, car repairs

REMOVABLE

LIGHT FOR

**EASY CLEANING** 

BRIGHTSIDE

*Reliable Safety* See and be seen. Brightly light your way.

501 - Black

**502 - Red** 

**O E**02 **E**ink

503 - Pink

Warm, durable knit is embedded with a removable, rechargeable LED light pod forPage 2HOURS OF HANDS FREE ILLUMINATION.

There's a Night Scout for Fido too. These rechargeable pet essentials offer the same bright safety for your fourlegged friends.