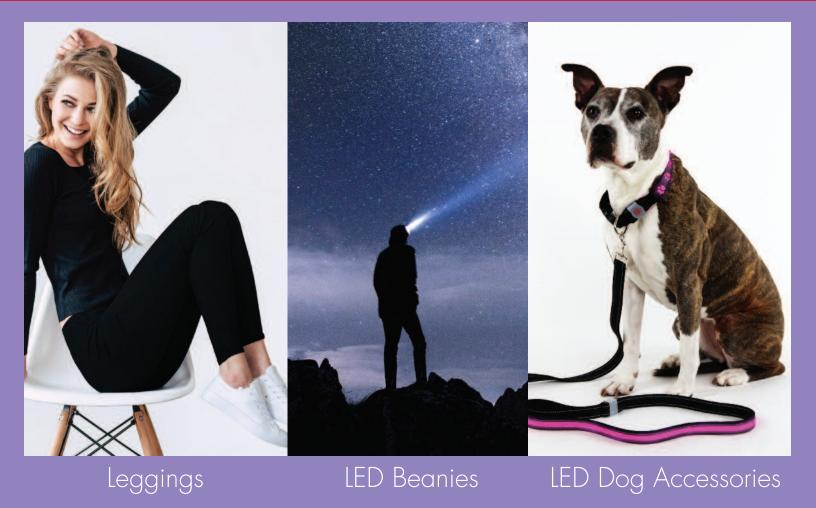

## INSPIRED INNOVATIONS

Inspired by need, comfort and safety, this collection of products will provide all that and much more.

Slip into the luxurious feeling of fleece lined leggings and dress them up or down.

The LED beanies will be your best friend indoors or outdoors, wherever hands free light is needed. You'll have that task made possible in the dark and a night-time walk or sport much safer.

Protect yourself and your dog with the illuminating collars and leash. Gives you and your dog peace of mind.