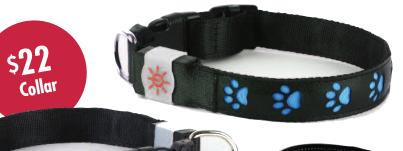

Infused with colored LED material, these durable, fully functioning Collars and Leashes let you keep track of your pet in the yard and out on adventures without the need for multiple accessaries.

Available in Blue and Pink. Nightime safety • Outdoor fun!

515-PINK

And the hight

ILLUMINATING reinforced and adjustable nylon COLLARS are available in 3 sizes: SMALL (10" to14") MEDIUM (14" to 20") & LARGE (18" to 26")

|      | ITEM NUMBERS:<br>  SMALL   MEDIUM   LARGE |     |     |
|------|-------------------------------------------|-----|-----|
| PINK | 516                                       | 517 | 518 |
| BLUE | 519                                       | 520 | 521 |