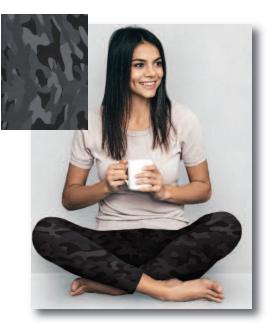

USB CHARGING PORT

Fully Rechargeable

ILLUMINATING Leashes are Standard size in length

Black/Grey Cammo Leggings 511 - Small 512 - Med 513 - Large Enjoy these stylish and comfortable leggings indoor or outdoor.

Available in three colors:

Camouflage Black Grey

**Black Leggings** 505 - Small 506 - Med 507 - Large

Grey Leggings 508 - Small 509 - Med 510 - Large

Fleece-lined leggings

everyday comfort & style

Comfortable versatility • Breathable fabric

Smooth, mid-rise fit • Seamless design

Flattering 4" waistband • Full-length with banded ankle.

PANT SIZE 4-6 S/M 8-10 M/L 12-14 L-XL