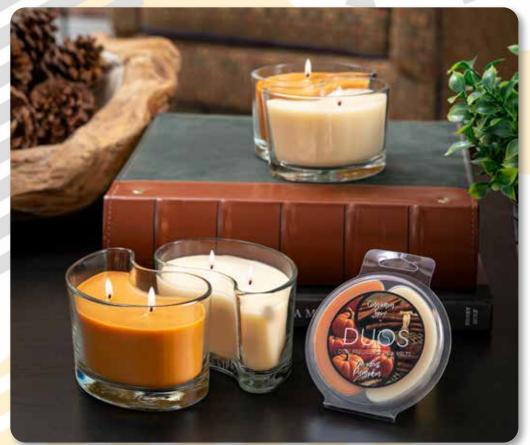

## 7078 - Duos Dual Fragrance Candle Pumpkin and Cinnamon Spice

Delicious creamy pumpkin combined with fresh cinnamon spice. Soy artisan blend wax. 12 ounce candle duo. 70 hour burn time. **\$38** 

#### 7099 - Duos Dual Fragrance Wax Melt Pumpkin and Cinnamon Spice

Just like the duos candle, get the same cozy scent for your wax melter! Soy artisan blend wax. 4 ounce wax melt duo. 40 hour burn time. **\$15** 