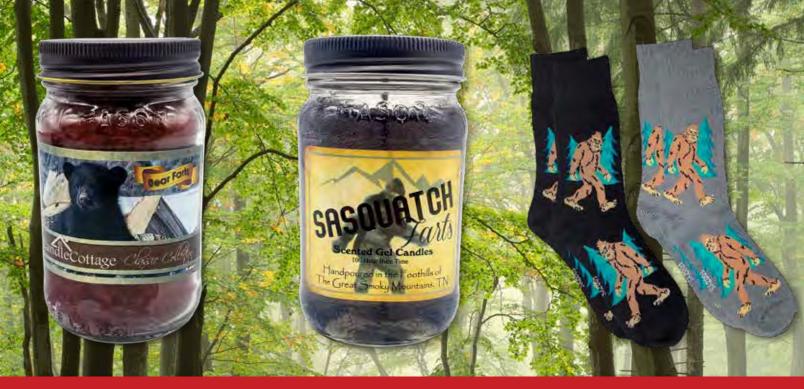

# Dozens More Scents Available Online!

2 | NEEDSYOURSUPPORT.ORG ONLINE SHOPPING FOR FAMILY & FRIENDS

**7020 - Bear Farts Candle** Rich vanilla, spice & the warm aroma of roasted chestnuts blend together to create a delightful nutty bouquet. 12.5 ounce. 60 hour burn time. **\$24** 

**7119 - Sasquatch Farts Gel Candle** Bigfoot may be rarely seen, but rumor has it he smells amazing! This unique aroma features sandalwood, musk, and undertones of amber. 14 ounce. 100 hour burn time. **\$32**  **4705 - Sasquatch Men's Socks** Candles warm the soul, but socks warm the feet! Keep comfy walking the woods or lounging at home. 2 pair. NO BURN TIME! **\$16** 