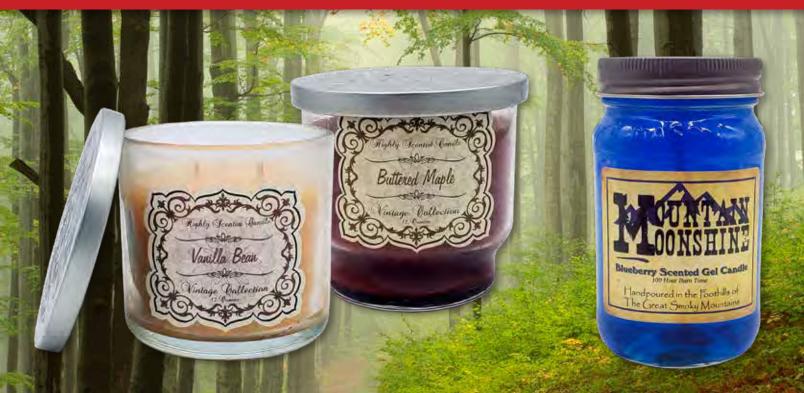

#### 7094 - Vanilla Bean Vintage Candle

The inviting aroma of sweet vanilla beans creates a warm and cozy atmosphere in your home or workspace. 16 ounce glass jar with lid. 80-85 hour burn time. **\$30** 

#### 7093 - Buttered Maple Vintage Candle

The rich and indulgent scent of buttered maple evokes a comforting and familiar feeling of home and hearth. 16 ounce glass jar with lid. 80-85 hour burn time. **\$30** 

#### 7116 - Blueberry Mountain Moonshine Gel Candle

The intoxicating scent of country grown blueberries, freshly picked right off the farm. 14 ounce. 100 hours burn time. **\$32** 