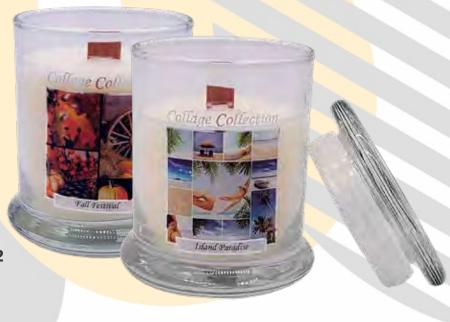

#### 7090 - Fall Festival Woodwick Candle

Cool crisp scents of spicy cinnamon, butter pumpkin, and vanilla bean, enriched with tones of warm clove. A festival of true autumn fragrances. 12 ounce. 60 hour burn time. **\$32** 

**7092 - Island Paradise Woodwick Candle** Tropical luxury awaits you with this cocktail of banana, juicy strawberry and fresh peach, blended together with assorted ripened melons. A vacation getaway of aromas. 12 ounce. 60 hour burn time. **\$32** 