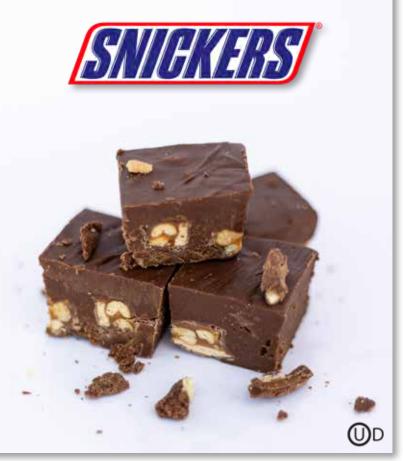

6015 - Cookie Dough Dots
Creamy edible chocolate chip cookie
dough covered in milk chocolate.
6 ounce box. \$14

**6873 - Snickers® Chocolate Fudge**A mouth-watering chocolate fudge loaded with real Snickers® pieces and roasted peanuts. **\$18** 