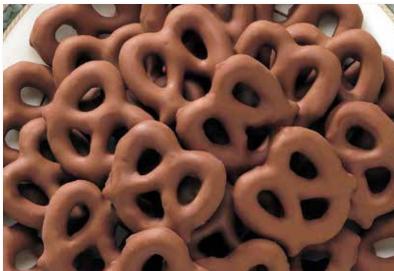

layer of creamy milk chocolate.

Gluten free. 7 ounce bag. **\$14** 

**6866 - Chocolate Covered Pretzel** 

Creamy chocolate and crunchy pretzels make a delicious combination.
6 ounce bag. **\$14** 

**O**D

5317 - Caramel Apples
Sculpted candy coated apples with a soft caramel center. 6-ounce box. \$14