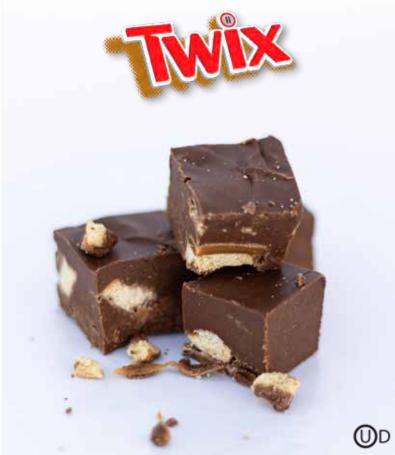

**6874 - Twix® Chocolate Fudge**Chocolate fudge made with lots of pieces of Twix®, which means crunchy cookies, caramel, and milk chocolate. **\$18** 