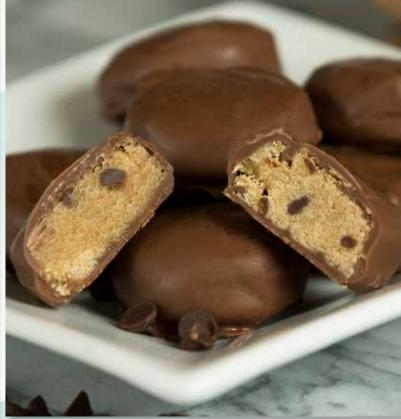

6015 - Cookie Dough Dots
Creamy edible chocolate chip cookie
dough covered in milk chocolate.
6 ounce box. \$14

**6873 - Snickers® Chocolate Fudge**A mouth-watering chocolate fudge loaded with real Snickers® pieces and roasted peanuts. **\$18** 