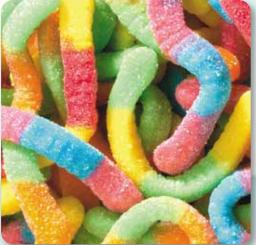

6870 - Neon Sour Gummi Worms

Tangy, vivid, and bursting with flavor, these Neon Sour Gummi Worms will awaken your taste buds! 9 ounce bag. **\$14** 