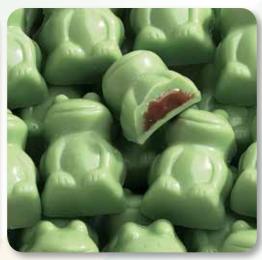

6013 - Frog Fudgies
Whimsically sculpted frogs filled with cool mint fudge. 5½ ounce box. \$14

6008 - Dark Chocolate Sea Salt Caramels

Chewy caramel surrounded by rich, dark chocolate and sea salt. 6 ounce box. **\$14** 