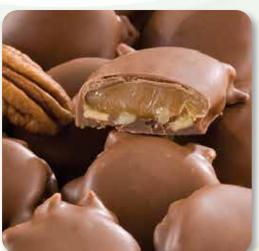

## Heartland Sweet & Savory

**6002 - Peanut Butter Bears**Smooth, creamy peanut butter covered in candy coating. 6 ounce box. **\$14** 

**5105 - Pecan Clusters**Pecans covered with fresh caramel then drenched in creamy candy coating.
5 ounce box. **\$16** 