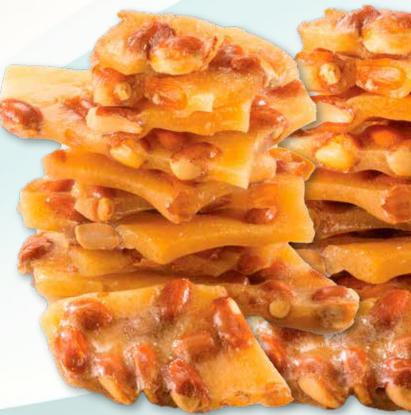

## 6018 - Peanut Brittle

The perfect blend of salty and sweet! Roasted, salted peanuts enveloped in crunchy candy. Perfect for sharing or savoring on your own. Gluten free. 8 ounce box. **\$14** 