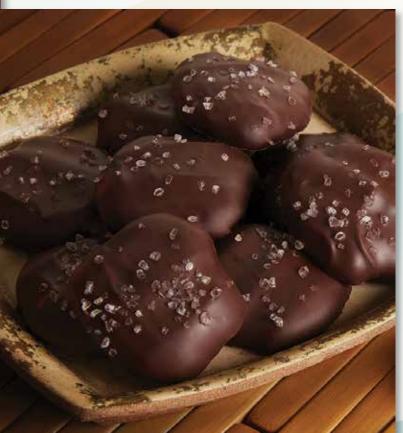

6013 - Frog Fudgies
Whimsically sculpted frogs filled with cool mint fudge. 5½ ounce box. \$14

6008 - Dark Chocolate Sea Salt Caramels

Chewy caramel surrounded by rich, dark chocolate and sea salt. 6 ounce box. **\$14** 