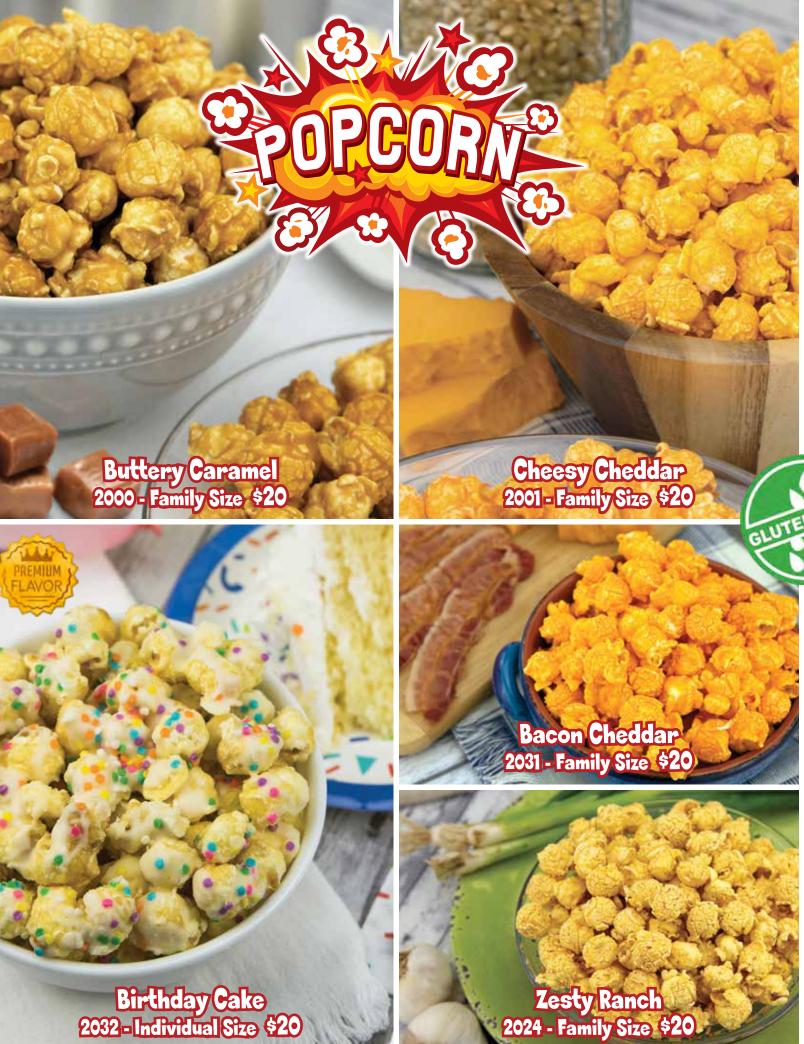

*\$22** 



645 - Albanese® Fruit Gummi Bears

12 fresh fruity flavors: Blue Raspberry, Cherry, Grape, Green Apple, Lemon, Lime, Mango, Orange, Pineapple, Pink Grapefruit, Strawberry, and Watermelon. Gluten free. 13½ ounce bag. **\$16** 



6870 - Neon Sour Gummi Worms

Tangy, vivid, and bursting with flavor, these Neon Sour Gummi Worms will awaken your taste buds! 9 ounce bag. **\$14** 



## 6868 - Cashew Halves

Delicately roasted and lightly salted cashew halves. Perfect for on-the-go snacking, adding to trail mixes, or sharing with friends and family. Gluten-free. 5 ounce bag. **\$14** 



## 6018 - Peanut Brittle

The perfect blend of salty and sweet! Roasted, salted peanuts enveloped in crunchy candy. Perfect for sharing or savoring on your own. Gluten free. 8 ounce box. **\$14**