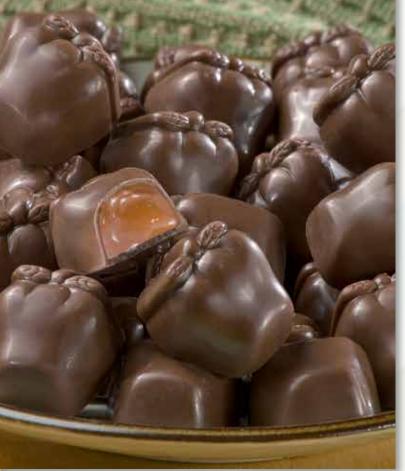

## **KATYDIDS**°

Soft, rich caramel and fancy pecans covered with real milk chocolate. 8 ounce can with resealable lid. **\$22** 

645 - Albanese® Fruit Gummi Bears

12 fresh fruity flavors: Blue Raspberry, Cherry, Grape, Green Apple, Lemon, Lime, Mango, Orange, Pineapple, Pink Grapefruit, Strawberry, and Watermelon. Gluten free. 13½ ounce bag. **\$16** 