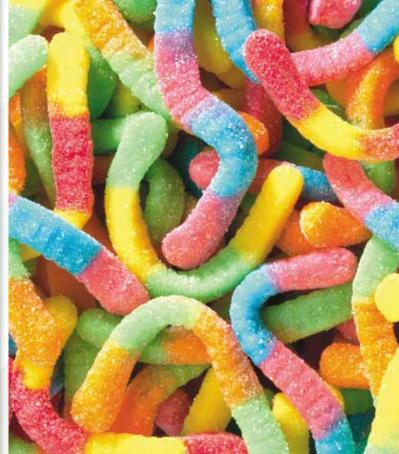

6870 - Neon Sour Gummi Worms

Tangy, vivid, and bursting with flavor, these Neon Sour Gummi Worms will awaken your taste buds! 9 ounce bag. **\$14** 