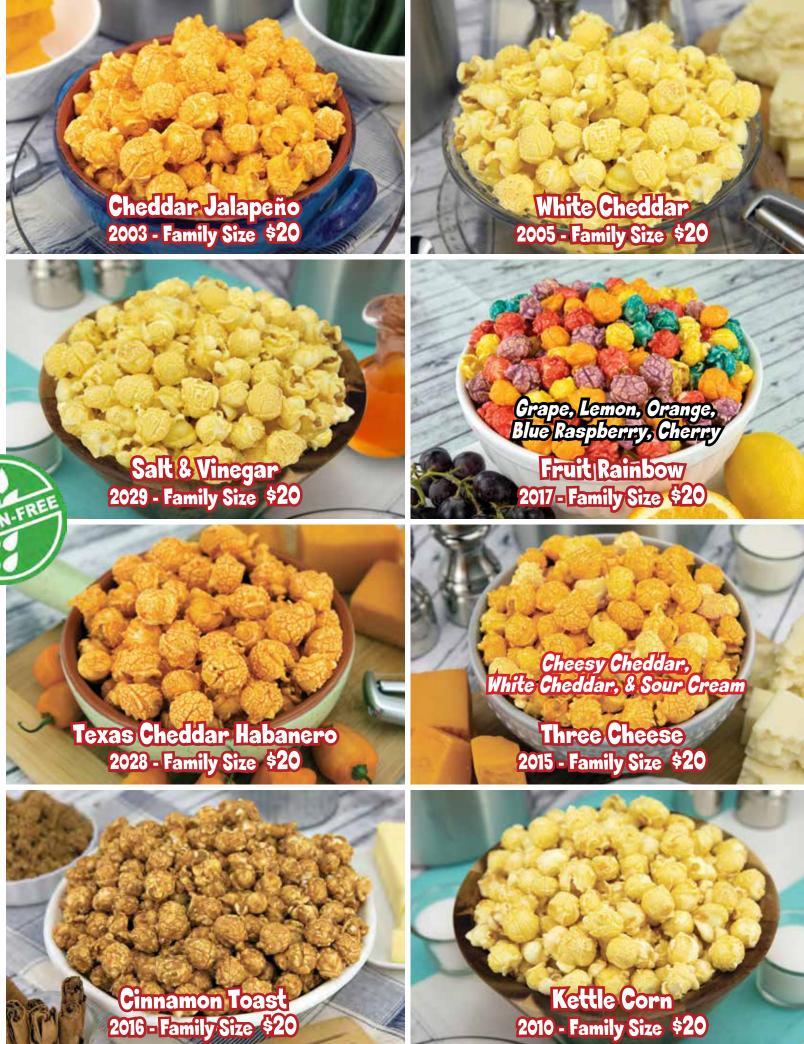

$22** 



645 - Albanese® Fruit Gummi Bears

12 fresh fruity flavors: Blue Raspberry, Cherry, Grape, Green Apple, Lemon, Lime, Mango, Orange, Pineapple, Pink Grapefruit, Strawberry, and Watermelon. Gluten free. 13½ ounce bag. **\$16** 



6870 - Neon Sour Gummi Worms

Tangy, vivid, and bursting with flavor, these Neon Sour Gummi Worms will awaken your taste buds! 9 ounce bag. **\$14** 



## 6868 - Cashew Halves

Delicately roasted and lightly salted cashew halves. Perfect for on-the-go snacking, adding to trail mixes, or sharing with friends and family. Gluten-free. 5 ounce bag. **\$14** 



## 6018 - Peanut Brittle

The perfect blend of salty and sweet! Roasted, salted peanuts enveloped in crunchy candy. Perfect for sharing or savoring on your own. Gluten free. 8 ounce box. **\$14**