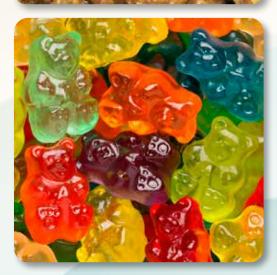

## **KATYDIDS**°

Soft, rich caramel and fancy pecans covered with real milk chocolate. 8 ounce can with resealable lid. **\$22** 

645 - Albanese® Fruit Gummi Bears

12 fresh fruity flavors: Blue Raspberry, Cherry, Grape, Green Apple, Lemon, Lime, Mango, Orange, Pineapple, Pink Grapefruit, Strawberry, and Watermelon. Gluten free. 13½ ounce bag. **\$16** 