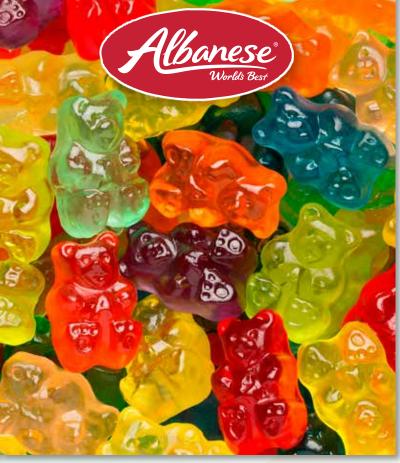

## **KATYDIDS**°

Soft, rich caramel and fancy pecans covered with real milk chocolate. 8 ounce can with resealable lid. **\$22** 

645 - Albanese® Fruit Gummi Bears

12 fresh fruity flavors: Blue Raspberry, Cherry, Grape, Green Apple, Lemon, Lime, Mango, Orange, Pineapple, Pink Grapefruit, Strawberry, and Watermelon. Gluten free. 13½ ounce bag. **\$16** 