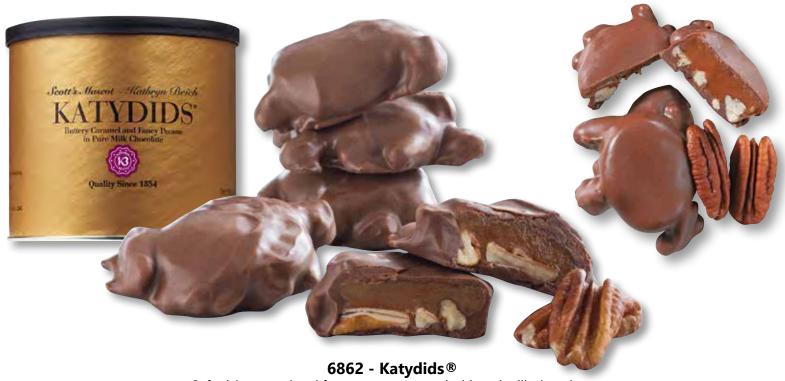

## **KATYDIDS**°

Soft, rich caramel and fancy pecans covered with real milk chocolate. 8 ounce can with resealable lid. **\$22** 

645 - Albanese® Fruit Gummi Bears

12 fresh fruity flavors: Blue Raspberry, Cherry, Grape, Green Apple, Lemon, Lime, Mango, Orange, Pineapple, Pink Grapefruit, Strawberry, and Watermelon. Gluten free. 13½ ounce bag. **\$16** 