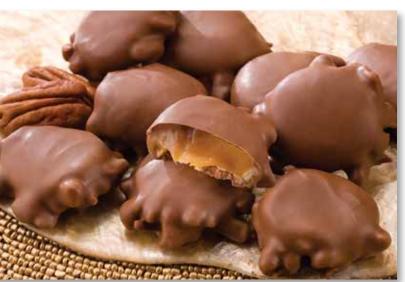

layer of creamy milk chocolate.

Gluten free. 7 ounce bag. **\$14** 

**6866 - Chocolate Covered Pretzel** 

Creamy chocolate and crunchy pretzels make a delicious combination.
6 ounce bag. **\$14** 

**O**D

5317 - Caramel Apples
Sculpted candy coated apples with a soft caramel center. 6-ounce box. \$14