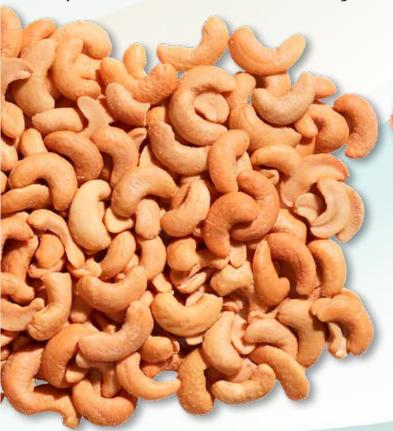

## 6868 - Cashew Halves

Delicately roasted and lightly salted cashew halves. Perfect for on-the-go snacking, adding to trail mixes, or sharing with friends and family. Gluten-free. 5 ounce bag. **\$14** 