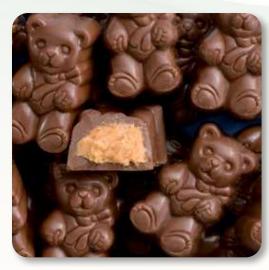

## Heartland Sweet & Savory

**6002 - Peanut Butter Bears**Smooth, creamy peanut butter covered in candy coating. 6 ounce box. **\$14** 

**5105 - Pecan Clusters**Pecans covered with fresh caramel then drenched in creamy candy coating.
5 ounce box. **\$16** 