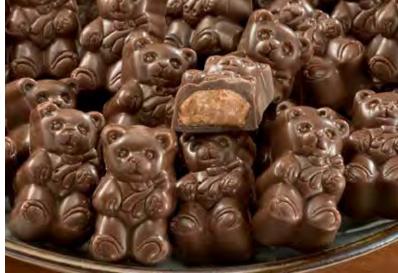

## Heartland Sweet & Savory

**6002 - Peanut Butter Bears**Smooth, creamy peanut butter covered in candy coating. 6 ounce box. **\$14** 

**5105 - Pecan Clusters**Pecans covered with fresh caramel then drenched in creamy candy coating.
5 ounce box. **\$16** 