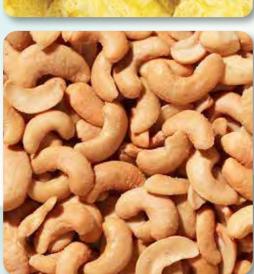

## 6868 - Cashew Halves

Delicately roasted and lightly salted cashew halves. Perfect for on-the-go snacking, adding to trail mixes, or sharing with friends and family. Gluten-free. 5 ounce bag. **\$14** 