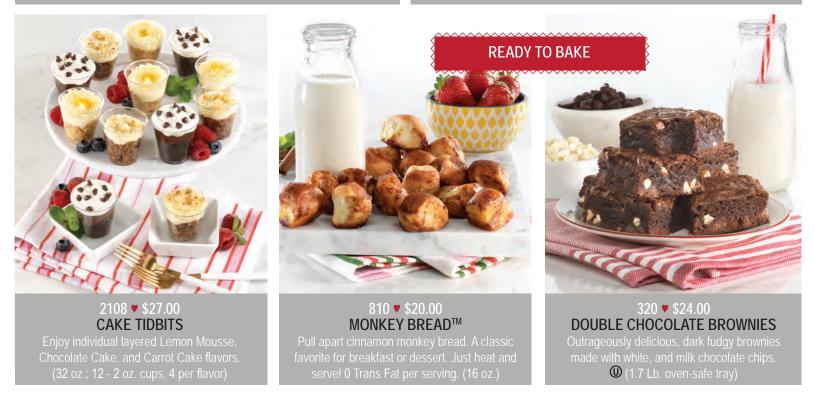

Ready-to-serveslices of Oreo, Peanut Butter Cup, M&M's, and Butterfingers cheesecake. Try them all! (32 oz.; 8 pre-sliced servings, 2 per flavor)

Gourmet frozen desserts make entertaining a cinch! Made with premium ingredients and sure to please. Thaw and Serve and Ready-to-Bake gourmet dessert sensations!