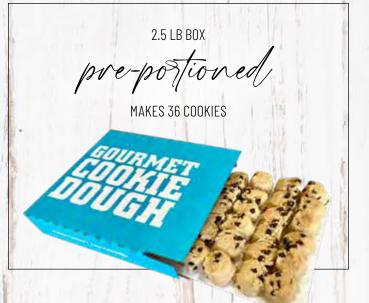

# Dre-Potioned COOKIE DOUGH





### 9902 OATMEAL RAISIN COOKIE DOUGH

Avena y pasas. A blend of oats and raisins come together to create an old-fashioned family favorite. 36 pre-portioned cookies. Contains: 🖓 🗯 🦷 🗞\*



9901 CHOCOLATE CHIP COOKIE DOUGH
Chispas de chocolate. This moist and chewy cookie is full of rich chocolate chips and is a classic beyond compare. 36 pre-portioned cookies. A Contains:



### 9903 PEANUT BUTTER COOKIE DOUGH

Mantequilla de cacahuate. Creamy peanut butter in a moist and chewy cookie is an irresistible treat for peanut butter lovers. 36 preportioned cookies. 
Contains: 
Contains: 
Contains:



### 9904 CANDY COOKIE DOUGH

Dulce. Milk chocolate gem candies mixed together in a delicious sugar cookie makes a wonderful treat for all ages. 36 pre-portioned cookies. 📤 Contains: 😂 🔰 📆 🍇 \*