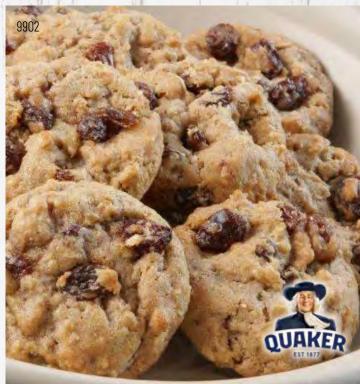

### 9902 OATMEAL RAISIN COOKIE DOUGH

Avena y pasas. A blend of oats and raisins come together to create an old-fashioned family favorite. 36 pre-portioned cookies. Contains: 🖓 🗯 🦷 🗞\*

9901 CHOCOLATE CHIP COOKIE DOUGH
Chispas de chocolate. This moist and chewy cookie is full of rich chocolate chips and is a classic beyond compare. 36 pre-portioned cookies. A Contains: