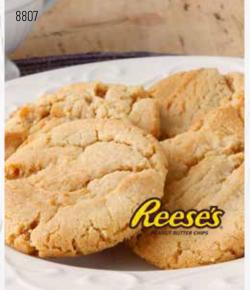

### 8807 PEANUT BUTTER COOKIE DOUGH

Mantequilla de cacahuate. Creamy peanut butter in a moist and chewy cookie is an irresistible treat for peanut butter lovers. 2 lb Scoop & Bake tub. 🛦 Contains: 🏻 🗳 🗑 📞 🧳 - Peanuts\*