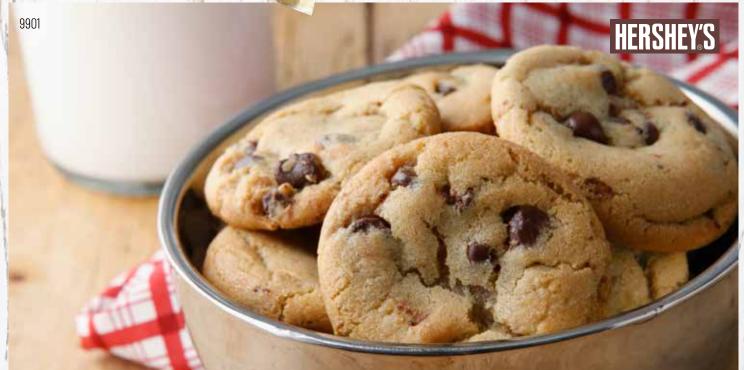

### 9902 OATMEAL RAISIN COOKIE DOUGH

Avena y pasas. A blend of oats and raisins come together to create an old-fashioned family favorite. 36 pre-portioned cookies. Contains: 🖓 🗯 🦷 🗞\*

9901 CHOCOLATE CHIP COOKIE DOUGH
Chispas de chocolate. This moist and chewy cookie is full of rich chocolate chips and is a classic beyond compare. 36 pre-portioned cookies. A Contains: