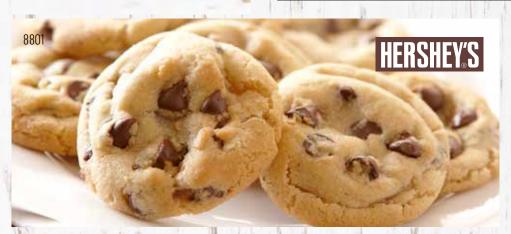

### 8801 CHOCOLATE CHIP COOKIE DOUGH

Chispas de chocolate. This moist and chewy cookie is full of rich chocolate chips and a classic beyond compare. 2 lb Scoop & Bake tub.

Contains: 🕅 🗯 🦷 🗞 \*