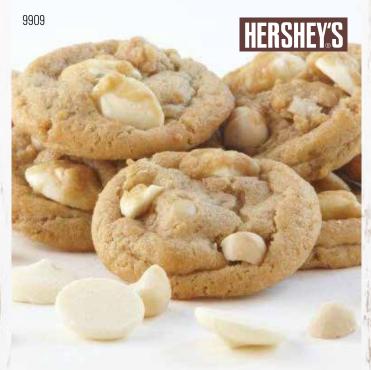

### 9909 WHITE CHIP MACADAMIA COOKIE DOUGH

Chocolate blanco y nuez de macadamia. Creamy white chocolate blended with lightly roasted macadamia nuts is a heavenly combination. 36 pre-portioned cookies. 
Contains: - Tree Nuts\*