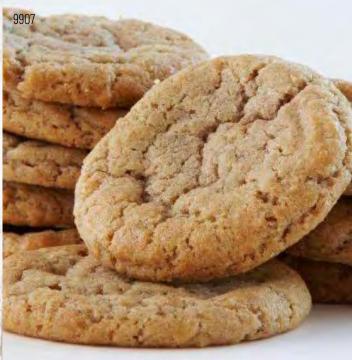

### 9907 SNICKERDOODLE COOKIE DOUGH

Canela y azúcar. Cinnamon and sugar swirled together creates a delicious treat perfect for any time of the day. 36 pre-portioned cookies. \$ Contains: \$ \$