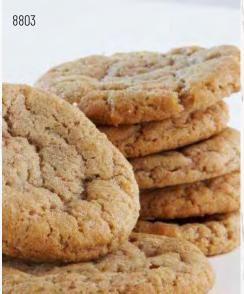

### 8803 SNICKERDOODLE COOKIE DOUGH

Canela y azúcar. Cinnamon and sugar swirled together creates a delicious treat perfect for any time of the day. 2 lb Scoop & Bake tub.

Contains: 😭 🗯 🖺 🦠