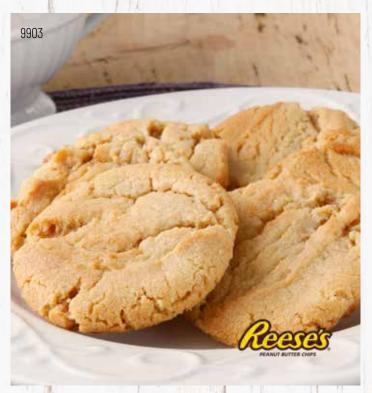

### 9903 PEANUT BUTTER COOKIE DOUGH

Mantequilla de cacahuate. Creamy peanut butter in a moist and chewy cookie is an irresistible treat for peanut butter lovers. 36 preportioned cookies. 
Contains: 
Contains: 
Contains: