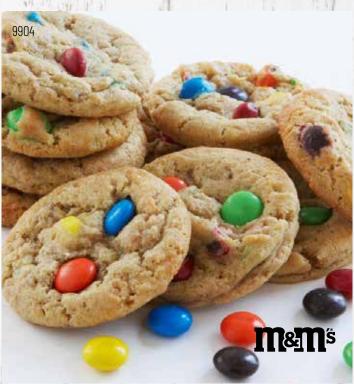

### 9904 CANDY COOKIE DOUGH

Dulce. Milk chocolate gem candies mixed together in a delicious sugar cookie makes a wonderful treat for all ages. 36 pre-portioned cookies. 📤 Contains: 😂 🔰 📆 🍇 \*