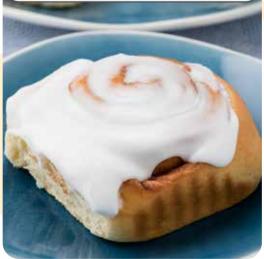

#### 325 - Cinnamon Rolls

Cinnamon & brown sugar! Topped with fondant icing. 20 ounce 4-pack.