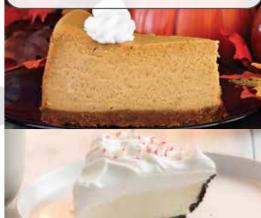

# 4012 - Pumpkin Pie & Peppermint 2 Cheesecake Duo Bake Mixes

Add: cream cheese, topping, graham or chocolate pie crust. Each serves 8.