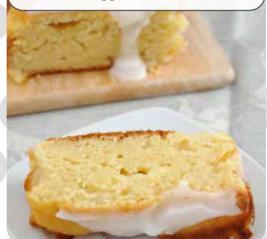

# 4254 - Meyer Lemon Pound Cake Mix

Moist & buttery! Taste Meyer lemons, mandarin oranges, and lemon glaze. Add: Butter, Eggs, Milk. Serves 10.