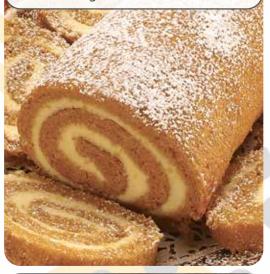

## 1216 - Pumpkin Roll

Rich and moist with a luscious cream cheese filling. 8-inch roll.