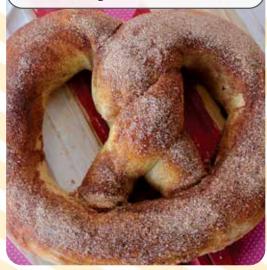

#### 915 - Soft Pretzels

Six 3.5-ounce soft pretzels. Salt and cinnamon sugar included.