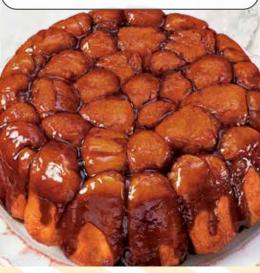

330 - Cinnamon Monkey Bread

Cinnamon-sweet topping! Heat and serve. Great microwaved. 16 ounces.