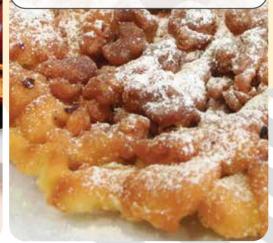

### 531 - Funnel Cake Mix

Enjoy with powdered sugar, cinnamon sugar, or chocolate sauce. Add: Egg, Milk. Serves 10.