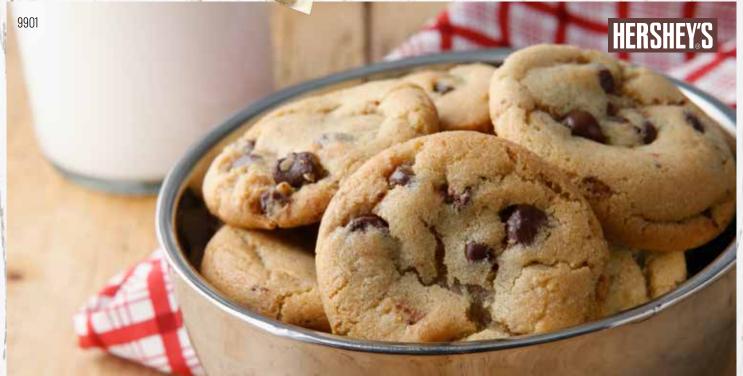

### 9902 OATMEAL RAISIN COOKIE DOUGH

Avena y pasas. A blend of oats and raisins come together to create an old-fashioned family favorite. 36 pre-portioned cookies. Contains: (A) 🐉 🖷 🗞 \* \$22.00

9901 CHOCOLATE CHIP COOKIE DOUGH
Chispas de chocolate. This moist and chewy cookie is full of rich chocolate chips and is a classic beyond compare. 36 pre-portioned cookies. 🕸 Contains: 餐 👙 🖷 \* \$22.00