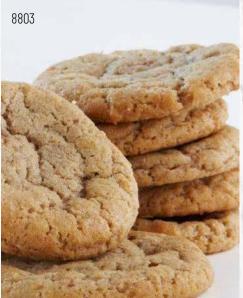

### 8803 SNICKERDOODLE COOKIE DOUGH

Canela y azúcar. Cinnamon and sugar swirled together creates a delicious treat perfect for any time of the day. 2 lb Scoop & Bake tub. 🔈

Contains: 🖓 👙 👘 🍇 \* \$20.00