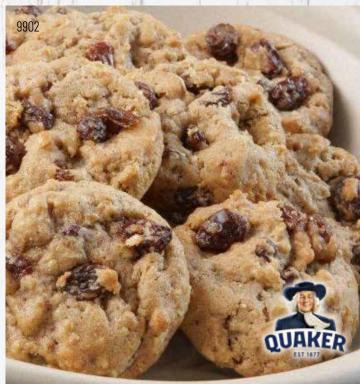

### 9902 OATMEAL RAISIN COOKIE DOUGH

Avena y pasas. A blend of oats and raisins come together to create an old-fashioned family favorite. 36 pre-portioned cookies. Contains: (A) 🐉 🖷 🗞 \* \$22.00

9901 CHOCOLATE CHIP COOKIE DOUGH
Chispas de chocolate. This moist and chewy cookie is full of rich chocolate chips and is a classic beyond compare. 36 pre-portioned cookies. 🕸 Contains: 餐 👙 🖷 \* \$22.00