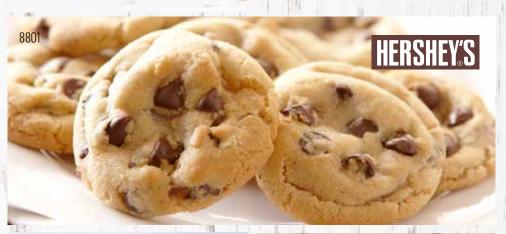

### 8801 CHOCOLATE CHIP COOKIE DOUGH

Chispas de chocolate. This moist and chewy cookie is full of rich chocolate chips and a classic beyond compare. 2 lb Scoop & Bake tub.

Contains: (2) \$ 100 (100)