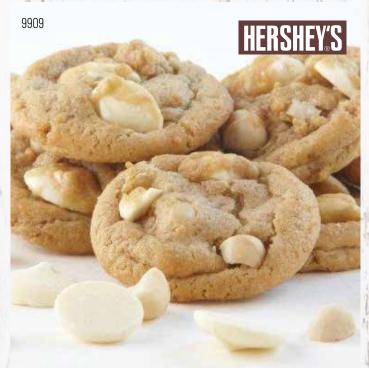

### 9909 WHITE CHIP MACADAMIA COOKIE DOUGH

Chocolate blanco y nuez de macadamia. Creamy white chocolate blended with lightly roasted macadamia nuts is a heavenly combination. 36 pre-portioned cookies. & Contains: - Tree Nuts\* **\$24.00** 