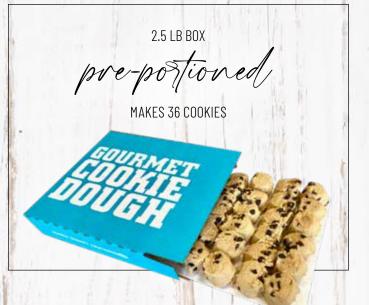

PAY NOW: TEXT **PAY** TO **833-858-8585** 







# Dre-Portioned COOKIE DOUGH





### 9902 OATMEAL RAISIN COOKIE DOUGH

Avena y pasas. A blend of oats and raisins come together to create an old-fashioned family favorite. 36 pre-portioned cookies. Contains: (A) 🐉 🖷 🗞 \* \$22.00



9901 CHOCOLATE CHIP COOKIE DOUGH
Chispas de chocolate. This moist and chewy cookie is full of rich chocolate chips and is a classic beyond compare. 36 pre-portioned cookies. 🕸 Contains: 餐 👙 🖷 \* \$22.00



### 9903 PEANUT BUTTER COOKIE DOUGH

Mantequilla de cacahuate. Creamy peanut butter in a moist and chewy cookie is an irresistible treat for peanut butter lovers. 36 preportioned cookies. Contains: - Peanuts\* \$22.00



### 9904 CANDY COOKIE DOUGH

Dulce. Milk chocolate gem candies mixed together in a delicious sugar cookie makes a wonderful treat for all ages. 36 pre-portioned cookies.