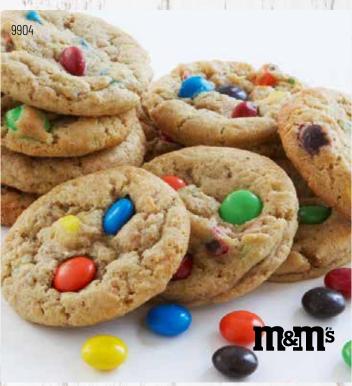

### 9904 CANDY COOKIE DOUGH

Dulce. Milk chocolate gem candies mixed together in a delicious sugar cookie makes a wonderful treat for all ages. 36 pre-portioned cookies. A Contains: A \$ 50 \cdot \c