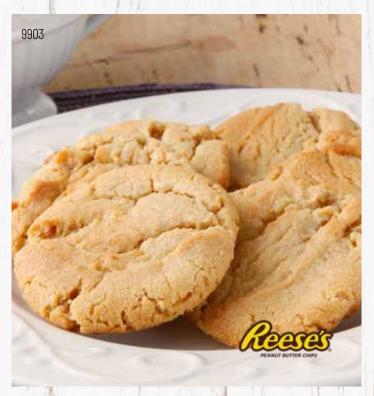

### 9903 PEANUT BUTTER COOKIE DOUGH

Mantequilla de cacahuate. Creamy peanut butter in a moist and chewy cookie is an irresistible treat for peanut butter lovers. 36 preportioned cookies. Contains: - Peanuts\* \$22.00