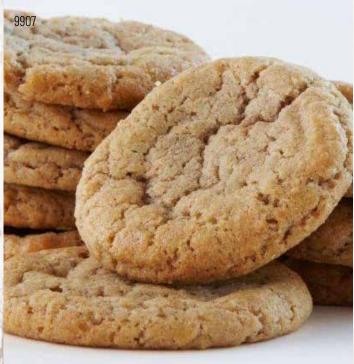

### 9907 SNICKERDOODLE COOKIE DOUGH

Canela y azúcar. Cinnamon and sugar swirled together creates a delicious treat perfect for any time of the day. 36 pre-portioned cookies. 
Contains: \$\infty\$ 
\$\infty\$