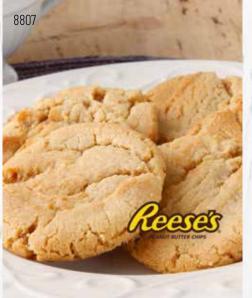

### 8807 PEANUT BUTTER COOKIE DOUGH

Mantequilla de cacahuate. Creamy peanut butter in a moist and chewy cookie is an irresistible treat for peanut butter lovers. 2 lb Scoop & Bake tub. 🛦 Contains: 🖓 🔰 🖺 - Peanuts\*