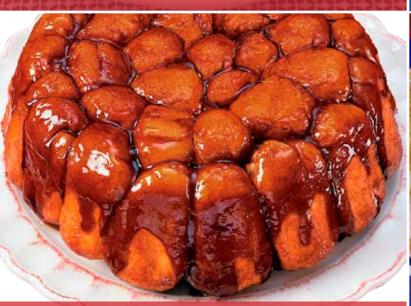

325 - Cinnamon Rolls

Cinnamon & brown sugar! Topped with fondant icing. 20 ounce 4-pack.





8718 - Cinnabon<sup>®</sup> Snickerdoodle Cookie

Buttery sweet cookie dough topped with Cinnabon® cinnamon. 2-pound box of preportioned 1.3 ounce cookies.

CINNABON

BAKERYPINSPIRED



## 915 - Soft Pretzels

Serve warm with dips & toppings. Six 3.5-ounce soft pretzels. Salt & cinnamon sugar included.



make our tasty treats at home!

## Print Clearly! Use Blue or Black Pen - No Pencils or Markers! ONLY use this order form with Cash or Check Payments. Do not write down items paid for online with PayPal or Credit Card.

| LAST NAME                                | \$18           | \$20                           | \$20                  | \$22          | \$22                   | \$24                                 | Sales Advice  1. Identify yourself, group and reason you are fundraisi