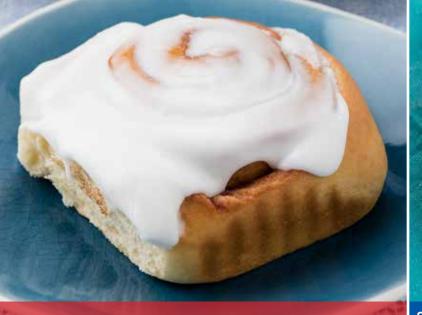

325 - Cinnamon Rolls

Cinnamon & brown sugar! Topped with fondant icing. 20 ounce 4-pack.

8718 - Cinnabon<sup>®</sup> Snickerdoodle Cookie

Buttery sweet cookie dough topped with Cinnabon® cinnamon. 2-pound box of preportioned 1.3 ounce cookies.