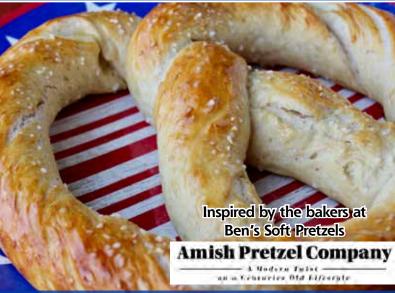

## 915 - Soft Pretzels

Serve warm with dips & toppings. Six 3.5-ounce soft pretzels. Salt & cinnamon sugar included.

make our tasty treats at home!