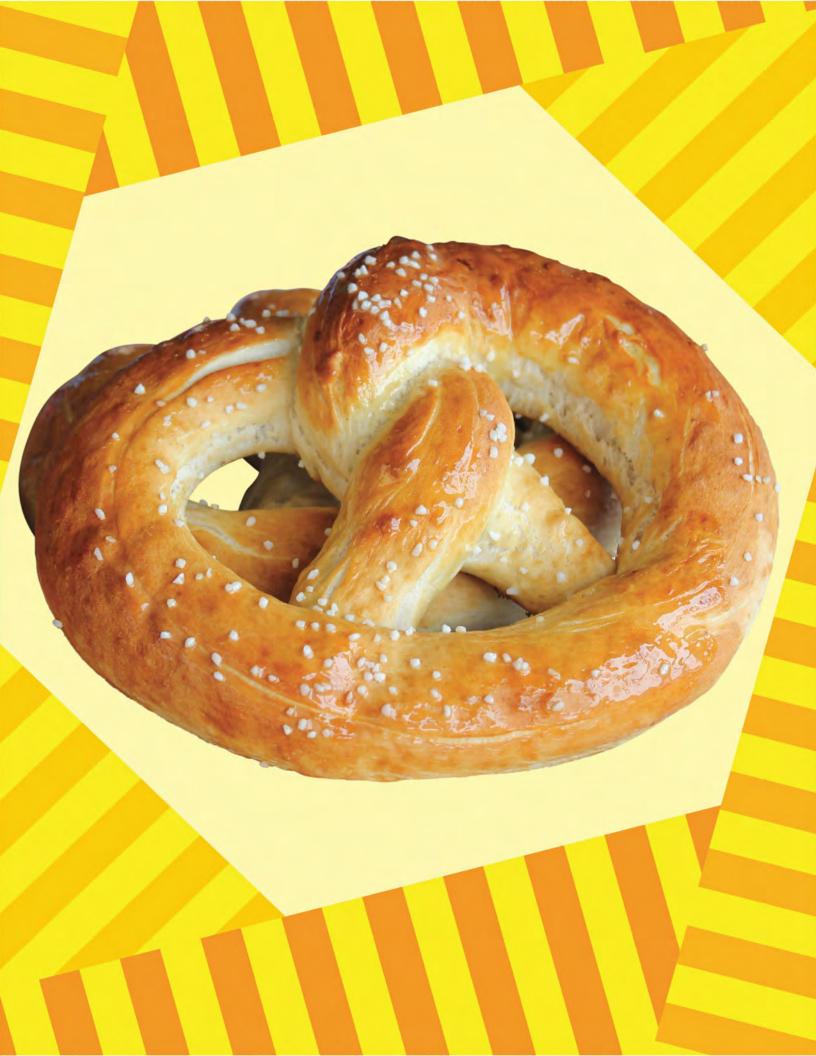

## 915 - Soft Pretzels

Serve warm with dips & toppings. Six 3.5-ounce soft pretzels. Salt & cinnamon sugar included.

make our tasty treats at home!