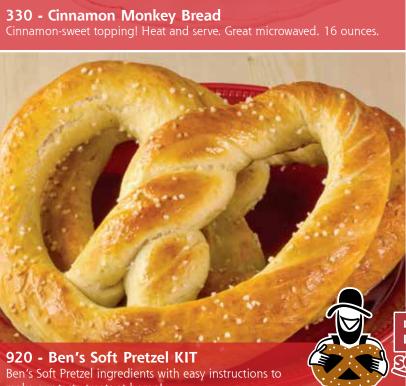

325 - Cinnamon Rolls

Cinnamon & brown sugar! Topped with fondant icing. 20 ounce 4-pack.





8718 - Cinnabon<sup>®</sup> Snickerdoodle Cookie

Buttery sweet cookie dough topped with Cinnabon® cinnamon. 2-pound box of preportioned 1.3 ounce cookies.

CINNABON

BAKERYPINSPIRED



## 915 - Soft Pretzels

Serve warm with dips & toppings. Six 3.5-ounce soft pretzels. Salt & cinnamon sugar included.



make our tasty treats at home!

## Print Clearly! Use Blue or Black Pen - No Pencils or Markers! ONLY use this order form with Cash or Check Payments. Do not write down items paid for online with PayPal or Credit Card.

| LAST NAME                                | \$18           | \$20                           | \$20                  | \$22          | \$22                   | \$24                                 | Sales Advice  1. Identify yourself, group and reason you are fundraising