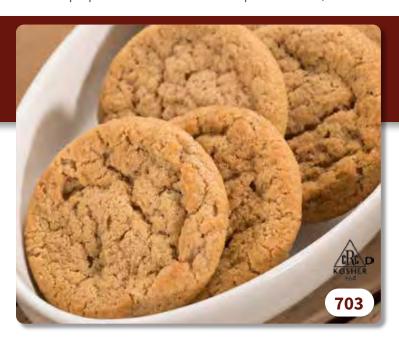

**701 - Chocolate Chip with Hershey's® Chips** 36 preportioned cookies in a 2.7 pound box. **\$22** 



**702 - Oatmeal Raisin with Quaker® Oats** 36 preportioned cookies in a 2.7 pound box. **\$22** 





## **703 - Snickerdoodle**36 preportioned cookies in a 2.7 pound box. **\$22**

## **709 - Peanut Butter** 36 preportioned cookies in a 2.7 pound box. **\$22**

## **710 - Sugar Cookie**36 preportioned cookies in a 2.7 pound box. **\$22**



**705 - Candy Cookie with M&M's**® 36 preportioned cookies in a 2.7 pound box. **\$22** 



707 - White Chocolate Macadamia Nut with Hershey's® White Chocolate Chips 36 preportioned cookies in a 2.7 pound box. \$22







716 - Chocolate Lovers Combo! Triple Chocolate & Double Chocolate Brownie Why choose? 24 Triple Chocolate with Hershey's Mini Kisses and 24 Double Chocolate Brownie with Hershey's. 48 preportioned cookies total in a 2.25 pound box. \$26



## Choose your 2-Pound Tub! Scoop what you want, bake, and eat!

1001 - Chocolate Chip Cooki