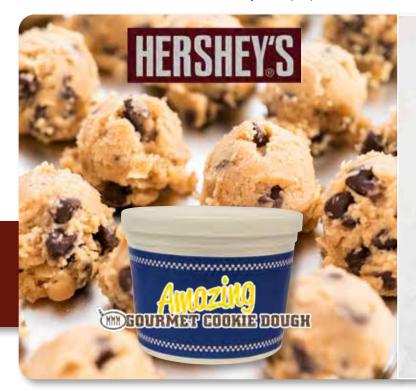

## Choose your 2-Pound Tub! Scoop what you want, bake, and eat!

1001 - Chocolate Chip Cookie Dough Tub with Hershey's® Chips 2 pound tub. **\$20** 

1002 - Oatmeal Raisin Cookie Dough Tub 2 pound tub. **\$20** 