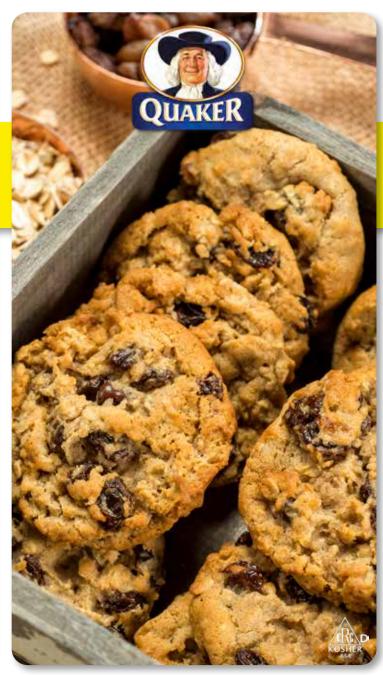

**701 - Chocolate Chip with Hershey's® Chips** 36 preportioned cookies in a 2.7 pound box. **\$22** 

**702 - Oatmeal Raisin with Quaker® Oats** 36 preportioned cookies in a 2.7 pound box. **\$22** 