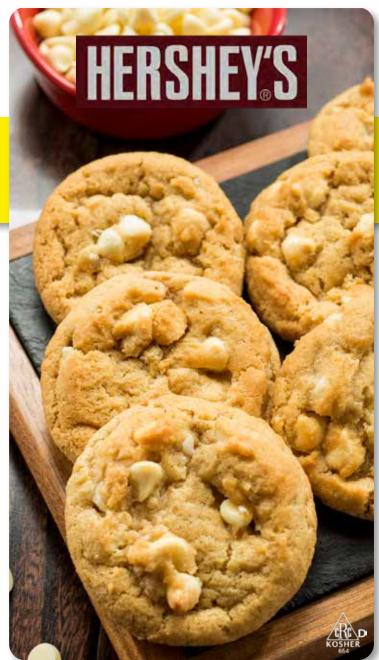

## **710 - Sugar Cookie**36 preportioned cookies in a 2.7 pound box. **\$22**

**705 - Candy Cookie with M&M's**® 36 preportioned cookies in a 2.7 pound box. **\$22** 

707 - White Chocolate Macadamia Nut with Hershey's® White Chocolate Chips 36 preportioned cookies in a 2.7 pound box. \$22