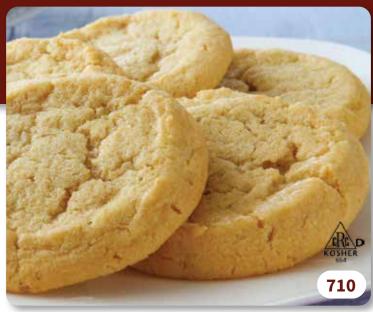

## **710 - Sugar Cookie**36 preportioned cookies in a 2.7 pound box. **\$22**

**705 - Candy Cookie with M&M's**® 36 preportioned cookies in a 2.7 pound box. **\$22** 

707 - White Chocolate Macadamia Nut with Hershey's® White Chocolate Chips 36 preportioned cookies in a 2.7 pound box. \$22