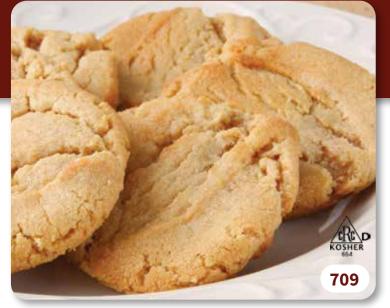

**701 - Chocolate Chip with Hershey's® Chips** 36 preportioned cookies in a 2.7 pound box. **\$22** 



**702 - Oatmeal Raisin with Quaker® Oats** 36 preportioned cookies in a 2.7 pound box. **\$22** 





## **703 - Snickerdoodle**36 preportioned cookies in a 2.7 pound box. **\$22**

## **709 - Peanut Butter** 36 preportioned cookies in a 2.7 pound box. **\$22**

## **710 - Sugar Cookie**36 preportioned cookies in a 2.7 pound box. **\$22**



**705 - Candy Cookie with M&M's**® 36 preportioned cookies in a 2.7 pound box. **\$22** 



707 - White Chocolate Macadamia Nut with Hershey's® White Chocolate Chips 36 preportioned cookies in a 2.7 pound box. \$22







716 - Chocolate Lovers Combo! Triple Chocolate & Double Chocolate Brownie Why choose? 24 Triple Chocolate with Hershey's Mini Kisses and 24 Double Chocolate Brownie with Hershey's. 48 preportioned cookies total in a 2.25 pound box. \$26



## Choose your 2-Pound Tub! Scoop what you want, bake, and eat!

1001 - Chocolate Chip Cookie Dough Tub with Hershey's® Chips 2 pound tub. **\$20** 

1002 - Oatmeal Raisin Cookie Dough Tub 2 pound tub. **\$20** 

1003 - Snickerdoodle Cookie Dough Tub 2 pound tub. **\$20** 

1009 - Peanut Butter Cookie Dough Tub 2 pound tub. **\$20** 

> 1010 - Sugar Cookie Dough Tub 2 pound tub. **\$20**





24-02-AMAZ-20-26-13-P4