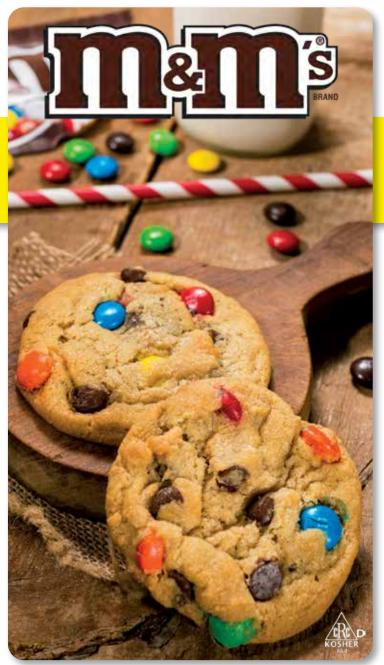

## **710 - Sugar Cookie**36 preportioned cookies in a 2.7 pound box. **\$22**

**705 - Candy Cookie with M&M's**® 36 preportioned cookies in a 2.7 pound box. **\$22** 

707 - White Chocolate Macadamia Nut with Hershey's® White Chocolate Chips 36 preportioned cookies in a 2.7 pound box. \$22