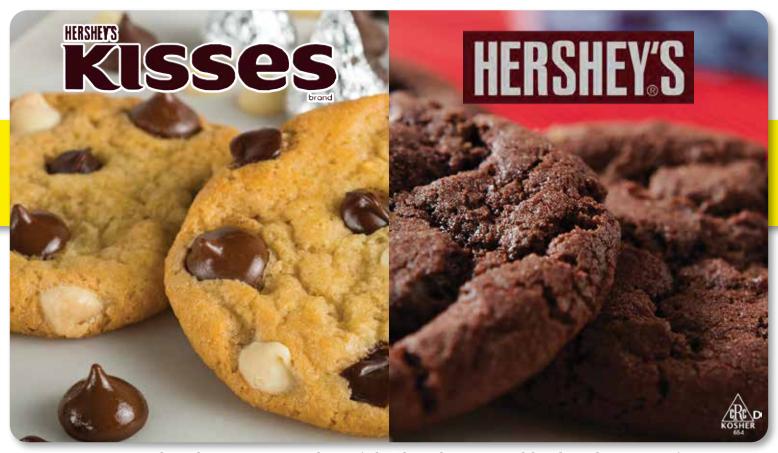

**701 - Chocolate Chip with Hershey's® Chips** 36 preportioned cookies in a 2.7 pound box. **\$22** 

**702 - Oatmeal Raisin with Quaker® Oats** 36 preportioned cookies in a 2.7 pound box. **\$22** 

716 - Chocolate Lovers Combo! Triple Chocolate & Double Chocolate Brownie Why choose? 24 Triple Chocolate with Hershey's Mini Kisses and 24 Double Chocolate Brownie with Hershey's. 48 preportioned cookies total in a 2.25 pound box. \$26