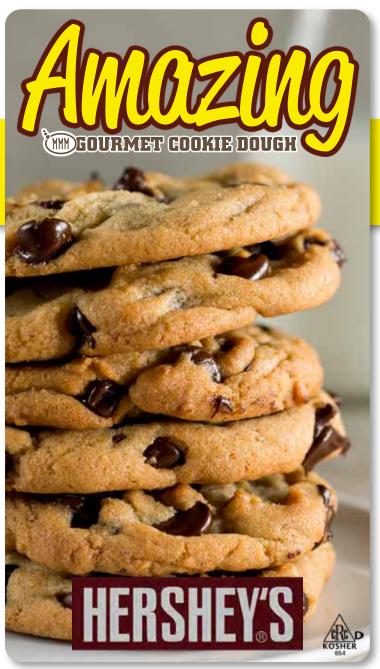

**701 - Chocolate Chip with Hershey's® Chips** 36 preportioned cookies in a 2.7 pound box. **\$22** 

**702 - Oatmeal Raisin with Quaker® Oats** 36 preportioned cookies in a 2.7 pound box. **\$22** 