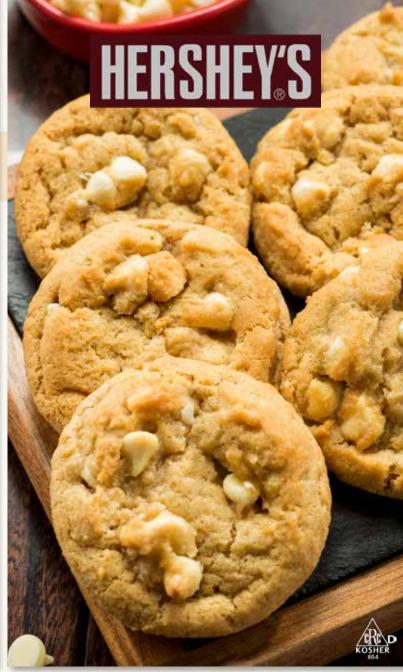

707 - White Chocolate Macadamia Nut with Hershey's White Chocolate Chips 36 preportioned cookies in a 2.7 pound box. \$22

716 - Chocolate Lovers Combo! Triple Chocolate & Double Chocolate Brownie Why choose? 24 Triple Chocolate with Hershey's Mini Kisses and 24 Double Chocolate Brownie with Hershey's. 48 preportioned cookies total in a 2.25 pound box. \$26