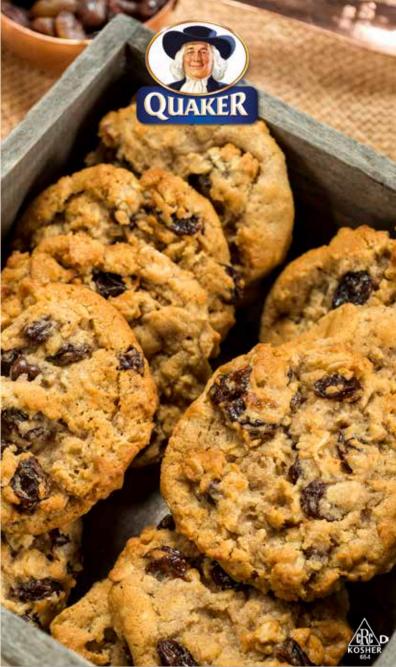

701 - Chocolate Chip with Hershey's Chips 36 preportioned cookies in a 2.7 pound box. \$22

702 - Oatmeal Raisin with Quaker® Oats 36 preportioned cookies in a 2.7 pound box. \$22

**703 - Snickerdoodle** 36 preportioned cookies in a 2.7 pound box. **\$22** 