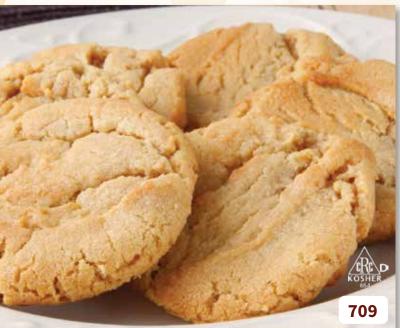

**709 - Peanut Butter**36 preportioned cookies in a 2.7 pound box. **\$22** 

**710 - Sugar Cookie**36 preportioned cookies in a 2.7 pound box. **\$22** 

705 - Candy Cookie with M&M's® 36 preportioned cookies in a 2.7 pound box. \$22