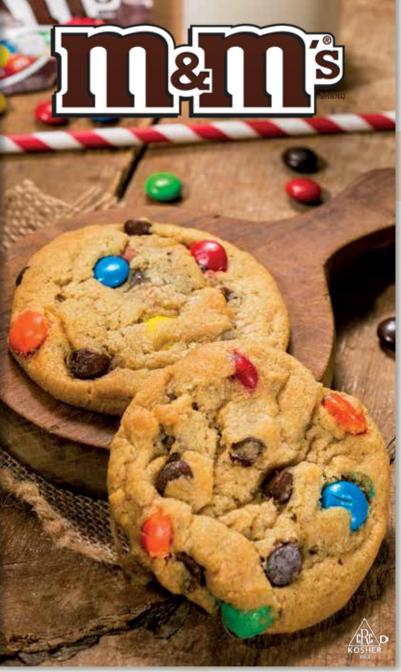

**709 - Peanut Butter**36 preportioned cookies in a 2.7 pound box. **\$22** 

**710 - Sugar Cookie**36 preportioned cookies in a 2.7 pound box. **\$22** 

705 - Candy Cookie with M&M's® 36 preportioned cookies in a 2.7 pound box. \$22