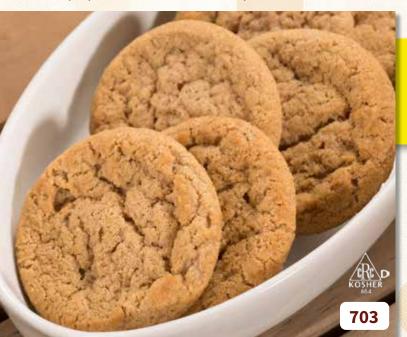

701 - Chocolate Chip with Hershey's Chips 36 preportioned cookies in a 2.7 pound box. \$22

702 - Oatmeal Raisin with Quaker® Oats 36 preportioned cookies in a 2.7 pound box. \$22

**703 - Snickerdoodle** 36 preportioned cookies in a 2.7 pound box. **\$22** 