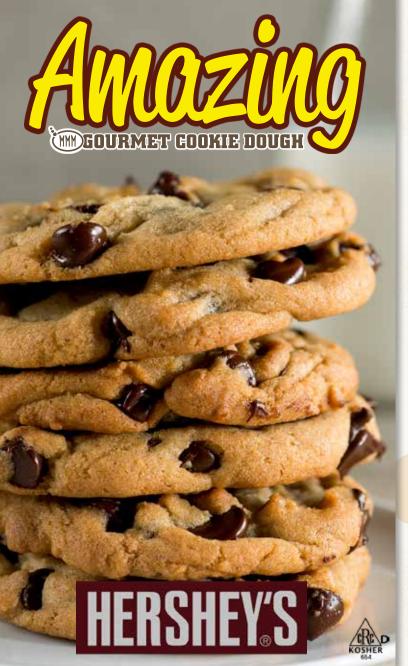

701 - Chocolate Chip with Hershey's Chips 36 preportioned cookies in a 2.7 pound box. \$22

702 - Oatmeal Raisin with Quaker® Oats 36 preportioned cookies in a 2.7 pound box. \$22

**703 - Snickerdoodle** 36 preportioned cookies in a 2.7 pound box. **\$22** 