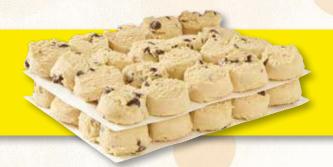

## **COOKIE DOUGH in Scoop & Bake 2-pound package!**

Create cookies any size - from bite-sized to giant - customize dessert recipes, or bake spontaneous treats whenever cravings strike. Perfect for precise portion control and creative baking projects.

## Choose your flavor!

1031 - Chocolate Chip Cookie Dough with Hershey's Chips \$20

1032 - Oatmeal Raisin Cookie Dough \$20

1033 - Peanut Butter Cookie Dough \$20

1034 - Candy Cookie Dough \$22

1035 - Sugar Cookie Dough \$20