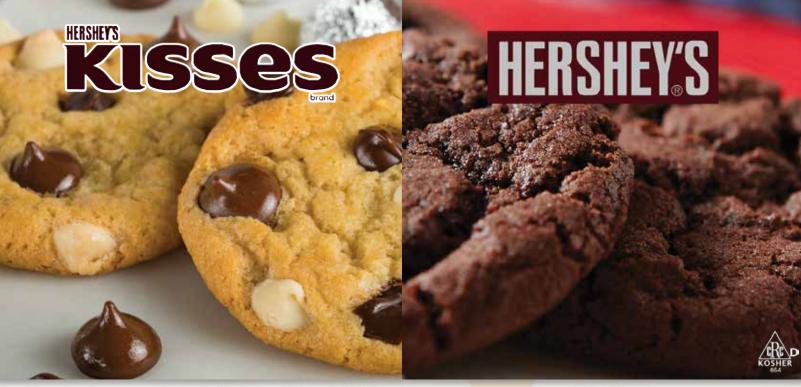

707 - White Chocolate Macadamia Nut with Hershey's White Chocolate Chips 36 preportioned cookies in a 2.7 pound box. \$22

716 - Chocolate Lovers Combo! Triple Chocolate & Double Chocolate Brownie Why choose? 24 Triple Chocolate with Hershey's Mini Kisses and 24 Double Chocolate Brownie with Hershey's. 48 preportioned cookies total in a 2.25 pound box. \$26

## **COOKIE DOUGH in Scoop & Bake 2-pound package!**

Create cookies any size - from bite-sized to giant - customize dessert recipes, or bake spontaneous treats whenever cravings strike. Perfect for precise portion control and creative baking projects.