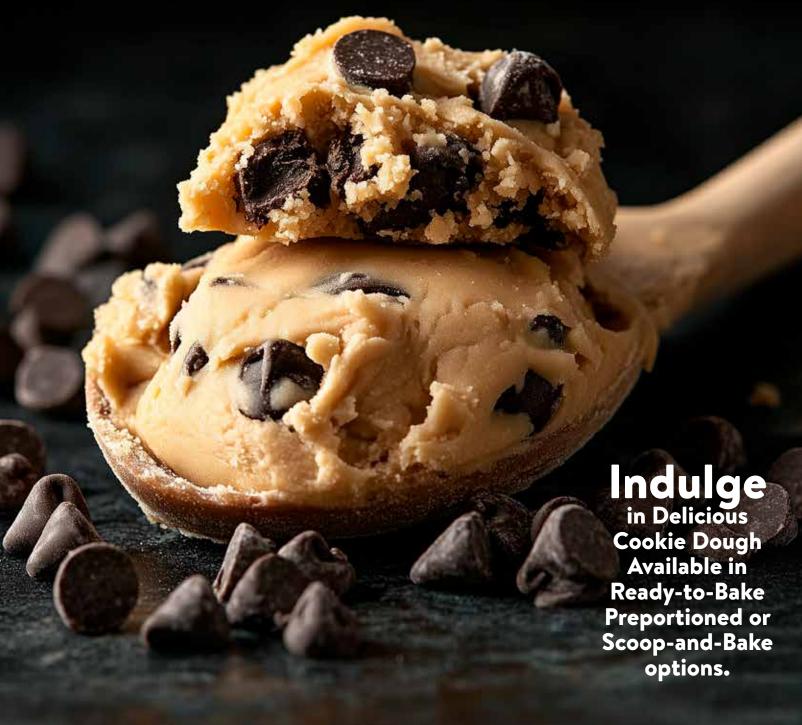

## **COOKIE DOUGH in Scoop & Bake 2-pound package!**

Create cookies any size - from bite-sized to giant - customize dessert recipes, or bake spontaneous treats whenever cravings strike. Perfect for precise portion control and creative baking projects.

## Choose your flavor!

1031 - Chocolate Chip Cookie Dough with Hershey's Chips \$20

1032 - Oatmeal Raisin Cookie Dough \$20

1033 - Peanut Butter Cookie Dough \$20

1034 - Candy Cookie Dough \$22

1035 - Sugar Cookie Dough \$20