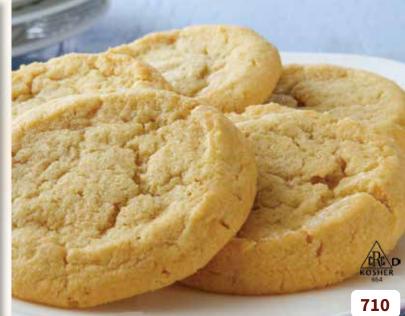

**709 - Peanut Butter**36 preportioned cookies in a 2.7 pound box. **\$22** 

**710 - Sugar Cookie**36 preportioned cookies in a 2.7 pound box. **\$22** 

705 - Candy Cookie with M&M's® 36 preportioned cookies in a 2.7 pound box. \$22