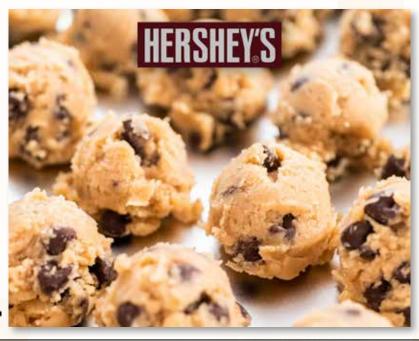

## **COOKIE DOUGH in Scoop & Bake 2-pound package!**

Create cookies any size - from bite-sized to giant - customize dessert recipes, or bake spontaneous treats whenever cravings strike. Perfect for precise portion control and creative baking projects.

## Choose your flavor!

1031 - Chocolate Chip Cookie Dough with Hershey's Chips \$20

1032 - Oatmeal Raisin Cookie Dough \$20

1033 - Peanut Butter Cookie Dough \$20

1034 - Candy Cookie Dough \$22

1035 - Sugar Cookie Dough \$20