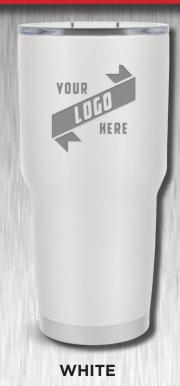

## **30oz Stainless Steel**

Made with 18/8 durable stainless steel and drink through lid

## **Double-Wall Design**

Keeps ice in water for over 24 hours and keeps hot for over 8 hours

PICK YOUR COLOR

|            |                        | SELLER'S NAME AND PHONE NUMBER |
|------------|------------------------|--------------------------------|
| REMEMBER   |                        |                                |
| MEM        | CASH OR CHECKS TO      | SCHOOL                         |
| O REI      | ORDER TURN IN DATE     |                                |
| DATES TO F | ORDER TORN IN DATE     | GROUP NAME                     |
| PA         | EXPECTED DELIVERY DATE |                                |
| _          |                        | TEACHER/COACH NAME             |