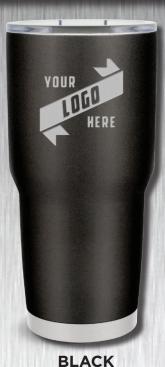

## **30oz Stainless Steel**

Made with 18/8 durable stainless steel and drink through lid

## **Double-Wall Design**

Keeps ice in water for over 24 hours and keeps hot for over 8 hours

PICK YOUR COLOR

|            |                        | SELLER'S NAME AND PHONE NUMBER |
|------------|------------------------|--------------------------------|
| REMEMBER   |                        |                                |
| MEM        | CASH OR CHECKS TO      | SCHOOL                         |
| O REI      | ORDER TURN IN DATE     |                                |
| DATES TO F | ORDER TORN IN DATE     | GROUP NAME                     |
| PA         | EXPECTED DELIVERY DATE |                                |
| _          |                        | TEACHER/COACH NAME             |